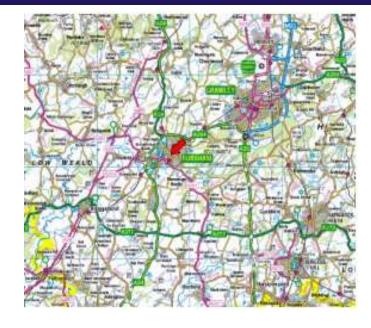

### **LOCATION**

Nightingale Road is at the northern end of the town centre, some 1/4 mile from Horsham station and the leisure centre. Crawley and Gatwick Airport are some 9 and 15 miles to the north. J11 of the M23 is 7.5 miles away.