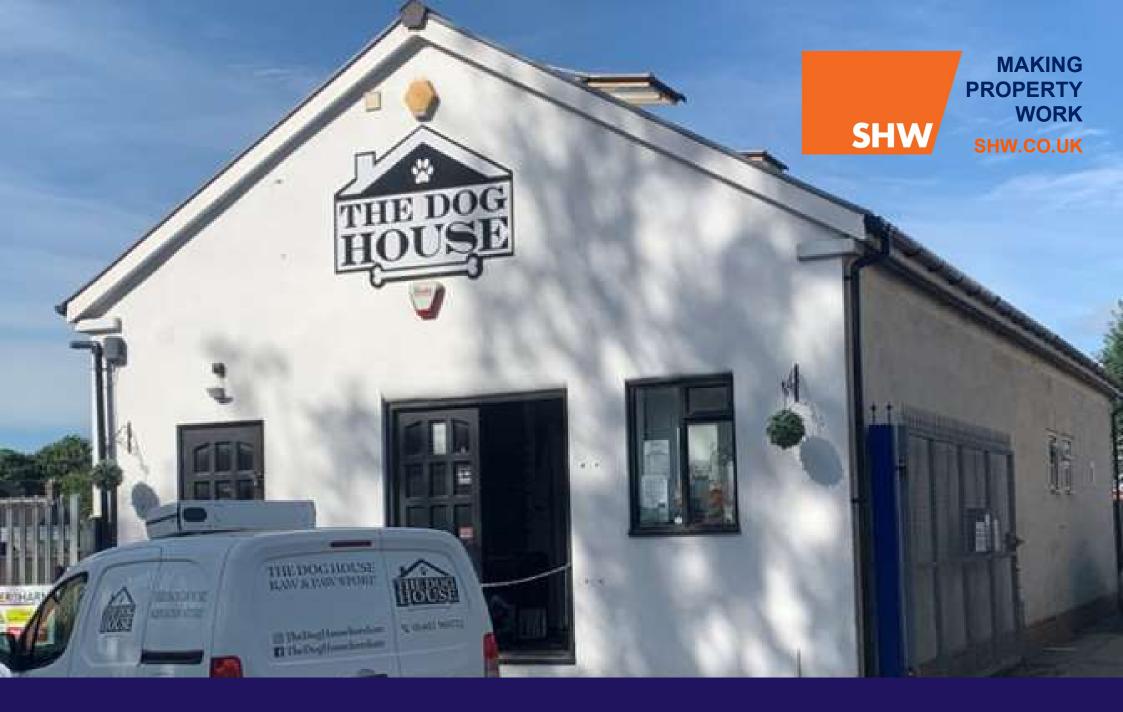

TO LET

OFFICES / E-CLASS - 1,920 SQ FT GIA (169 SQ M)
Griffin House, Nightingale Road, Horsham, RH12 2NQ

90 D

#### **DESCRIPTION**

Griffin House is a detached 2-storey business unit in the established Nightingale Road area. The building is predominantly open-plan with a small kitchen and office on the first floor. There are two parking spaces to the front.