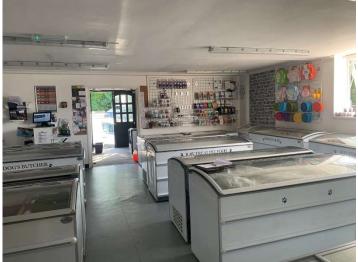

### **DESCRIPTION**

Griffin House is a detached 2-storey business unit in the established Nightingale Road area. The building is predominantly open-plan with a small kitchen and office on the first floor. There are two parking spaces to the front.