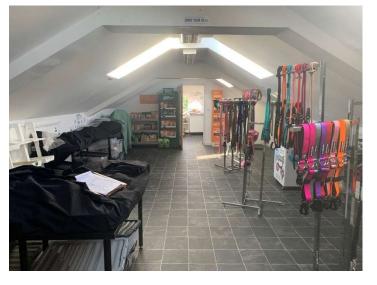

### **DESCRIPTION**

Griffin House is a detached 2-storey business unit in the established Nightingale Road area. The building is predominantly open-plan with a small kitchen and office on the first floor. There are two parking spaces to the front.