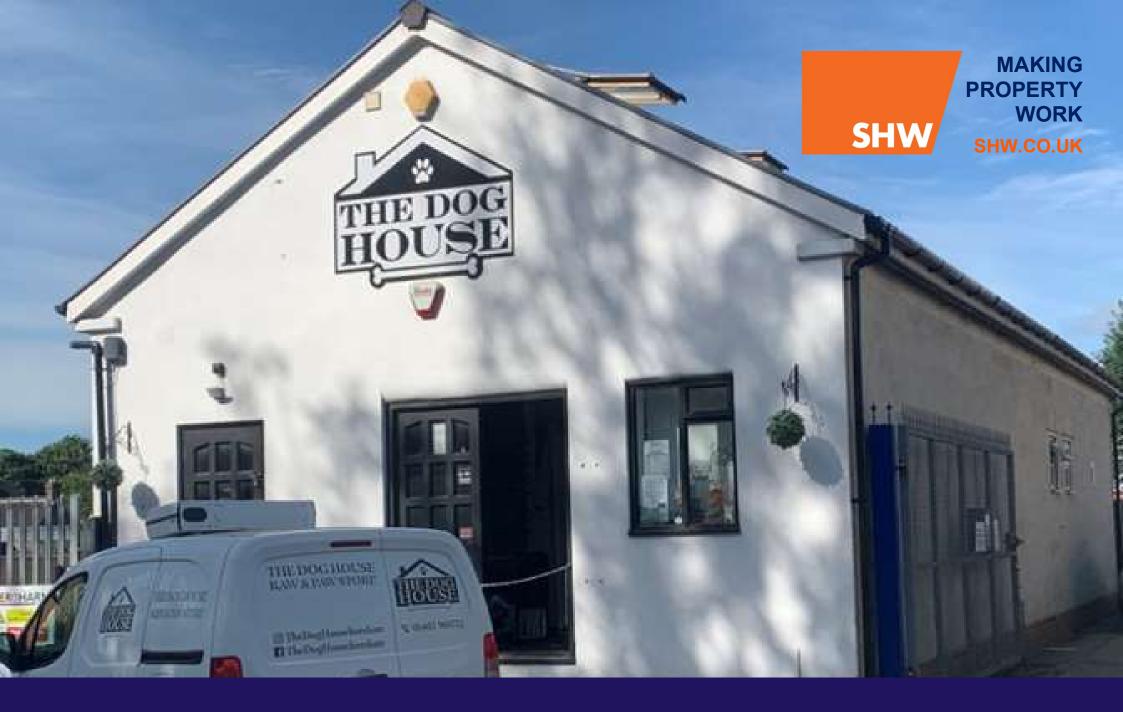

### **DESCRIPTION**

Griffin House is a detached 2-storey business unit in the established Nightingale Road area. The building is predominantly open-plan with a small kitchen and office on the first floor. There are two parking spaces to the front.