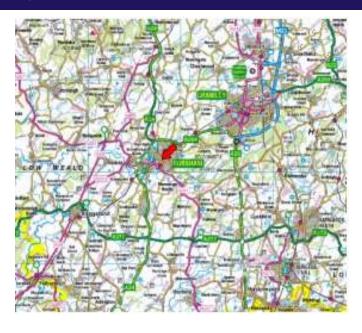

### **LOCATION**

Nightingale Road is at the northern end of the town centre, some 1/4 mile from Horsham station and the leisure centre. Crawley and Gatwick Airport are some 9 and 15 miles to the north. J11 of the M23 is 7.5 miles away.