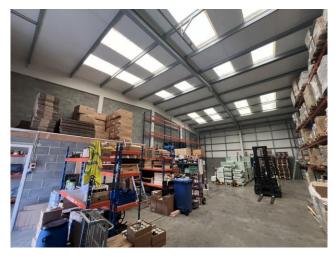

# **ACCOMMODATION (GROSS INTERNAL AREA)**

|           | SQ FT | SQ M   |
|-----------|-------|--------|
| Warehouse | 2,310 | 214.6  |
| Office/WC | 241   | 22.39  |
| TOTAL     | 2,551 | 236.99 |

### **AMENITIES / OPPORTUNITY**

- New roller shutter door
- 3-phase power
- 5.5 min to 6.5m max eaves
- Office & WC accommodation
- Allocated parking