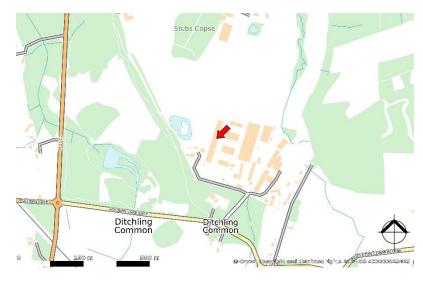

#### **LOCATION**

Mid Sussex Business Park is located in the north western corner of the Tidy Industrial Estate at Ditchling Common, approximately 1 mile to the east of Burgess Hill, accessed via the B2113. The Estate is conveniently located and is within easy reach of Burgess Hill, Haywards Heath, Brighton and the M23 corridor which links to the national motorway network.