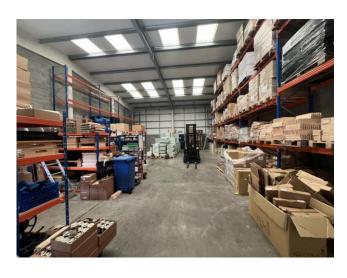

# **ACCOMMODATION (GROSS INTERNAL AREA)**

|           | SQ FT | SQ M   |
|-----------|-------|--------|
| Warehouse | 2,310 | 214.6  |
| Office/WC | 241   | 22.39  |
| TOTAL     | 2,551 | 236.99 |

### **AMENITIES / OPPORTUNITY**

- New roller shutter door
- 3-phase power
- 5.5 min to 6.5m max eaves
- Office & WC accommodation
- Allocated parking