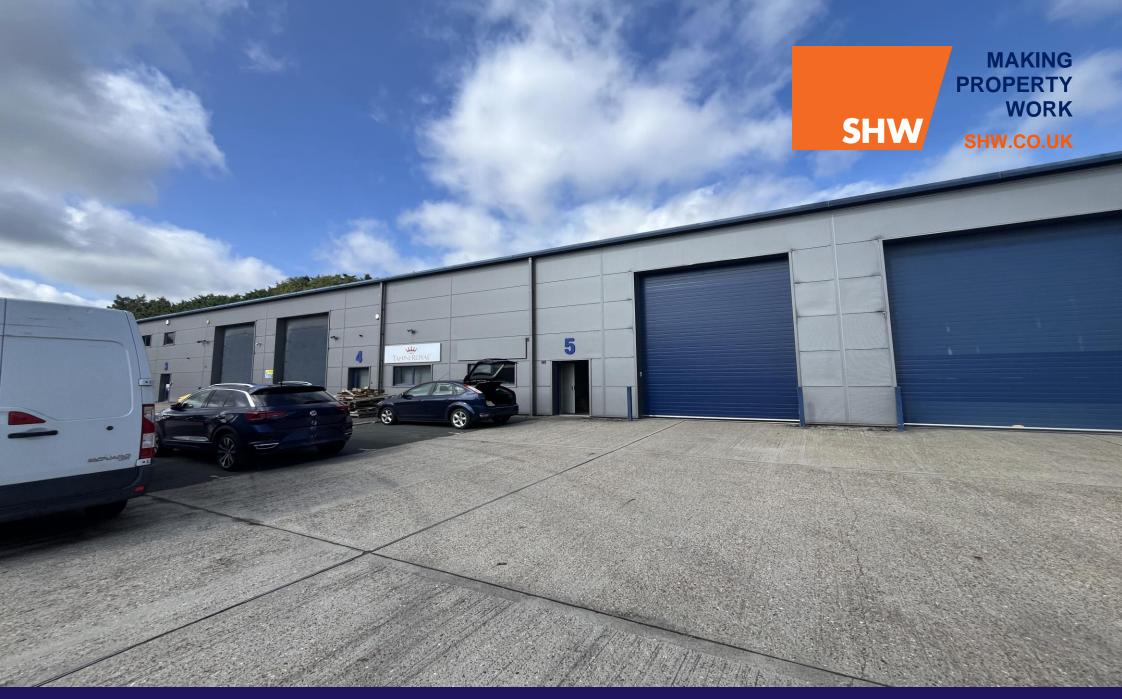

TO LET

INDUSTRIAL AND WAREHOUSE - 2,551 SQ FT (236.99 SQ M)

Units 5, Mid Sussex Business Park, Folders Lane East, Ditchling, Hassocks, East Sussex, BN6 8SE

#### **DESCRIPTION**

Steel framed units forming a development of 30 self-contained units constructed in approximately 2008.

### **AMENITIES / OPPORTUNITY**

- New roller shutter door
- 3-phase power
- 5.5 min to 6.5m max eaves
- Office & WC accommodation
- Allocated parking