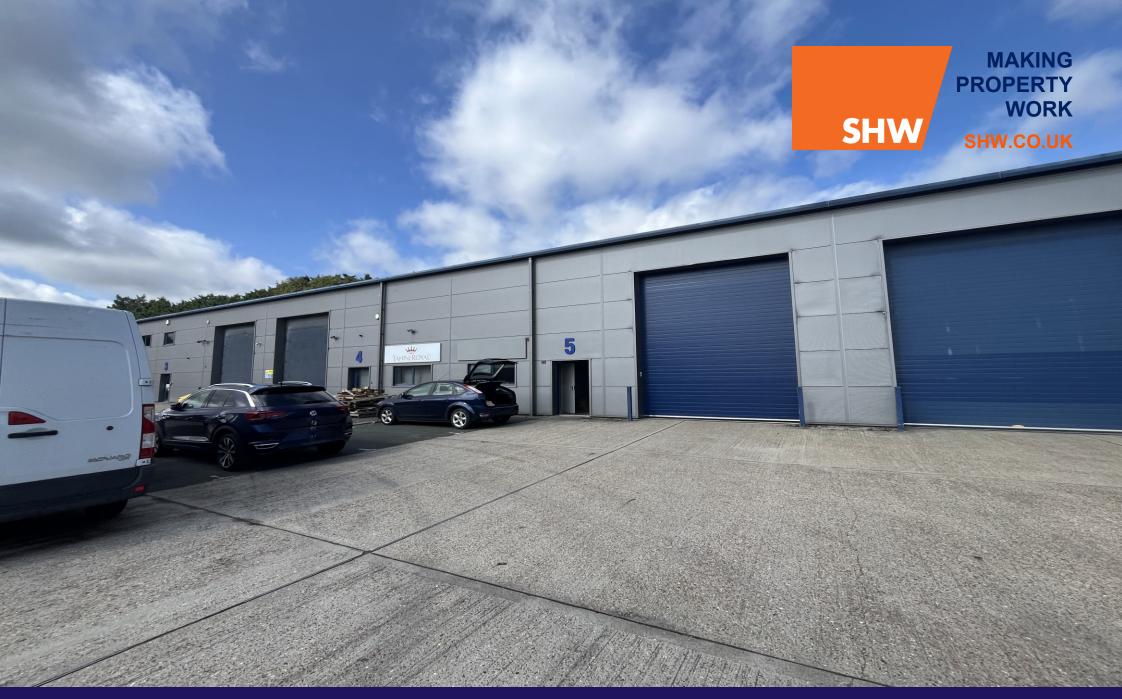

TO LET

INDUSTRIAL AND WAREHOUSE - 2,551 SQ FT (236.99 SQ M)

Units 5, Mid Sussex Business Park, Folders Lane East, Ditchling, Hassocks, East Sussex, BN6 8SE

#### **DESCRIPTION**

Steel framed units forming a development of 30 self-contained units constructed in approximately 2008.

### **AMENITIES / OPPORTUNITY**

- New roller shutter door
- 3-phase power
- 5.5 min to 6.5m max eaves
- Office & WC accommodation
- Allocated parking