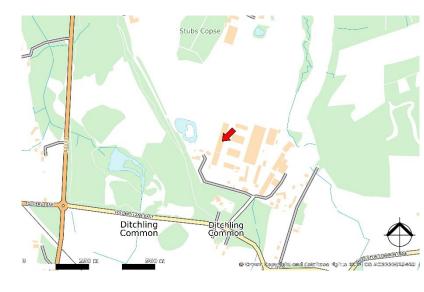

#### **LOCATION**

Mid Sussex Business Park is located in the north western corner of the Tidy Industrial Estate at Ditchling Common, approximately 1 mile to the east of Burgess Hill, accessed via the B2113. The Estate is conveniently located and is within easy reach of Burgess Hill, Haywards Heath, Brighton and the M23 corridor which links to the national motorway network.