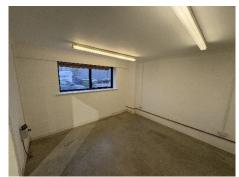

#### **DESCRIPTION**

Steel framed units forming a development of 30 self-contained units constructed in approximately 2008.

### **AMENITIES / OPPORTUNITY**

- New roller shutter door
- 3-phase power
- 5.5 min to 6.5m max eaves
- Office & WC accommodation
- Allocated parking