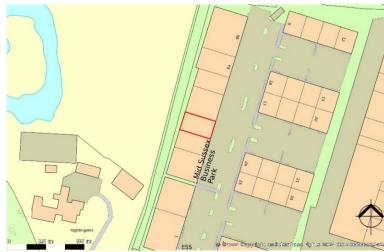

#### **LOCATION**

Mid Sussex Business Park is located in the north western corner of the Tidy Industrial Estate at Ditchling Common, approximately 1 mile to the east of Burgess Hill, accessed via the B2113. The Estate is conveniently located and is within easy reach of Burgess Hill, Haywards Heath, Brighton and the M23 corridor which links to the national motorway network.