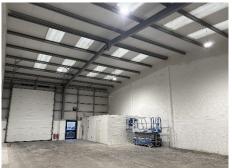

# **ACCOMMODATION (GROSS INTERNAL AREA)**

|           | SQ FT | SQ M   |
|-----------|-------|--------|
| Warehouse | 2,310 | 214.6  |
| Office/WC | 241   | 22.39  |
| TOTAL     | 2,551 | 236.99 |

### **AMENITIES / OPPORTUNITY**

- New roller shutter door
- 3-phase power
- 5.5 min to 6.5m max eaves
- Office & WC accommodation
- Allocated parking