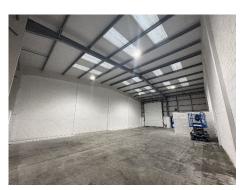

# **ACCOMMODATION (GROSS INTERNAL AREA)**

|           | SQ FT | SQ M   |
|-----------|-------|--------|
| Warehouse | 2,310 | 214.6  |
| Office/WC | 241   | 22.39  |
| TOTAL     | 2,551 | 236.99 |

### **AMENITIES / OPPORTUNITY**

- New roller shutter door
- 3-phase power
- 5.5 min to 6.5m max eaves
- Office & WC accommodation
- Allocated parking