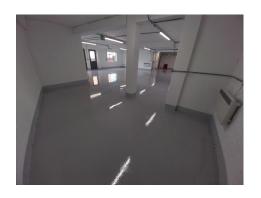

# **ACCOMMODATION (GROSS INTERNAL AREA)**

|           | SQ FT | SQ M   |
|-----------|-------|--------|
| Warehouse | 1,456 | 135.26 |

## **AMENITIES**

- Clear internal height 2.46m
- Ideal for a small workshop or studio
- 24x7 access
- 3 phase power
- CCTV
- Energy efficient lighting
- Kitchenette
- WC
- Parking