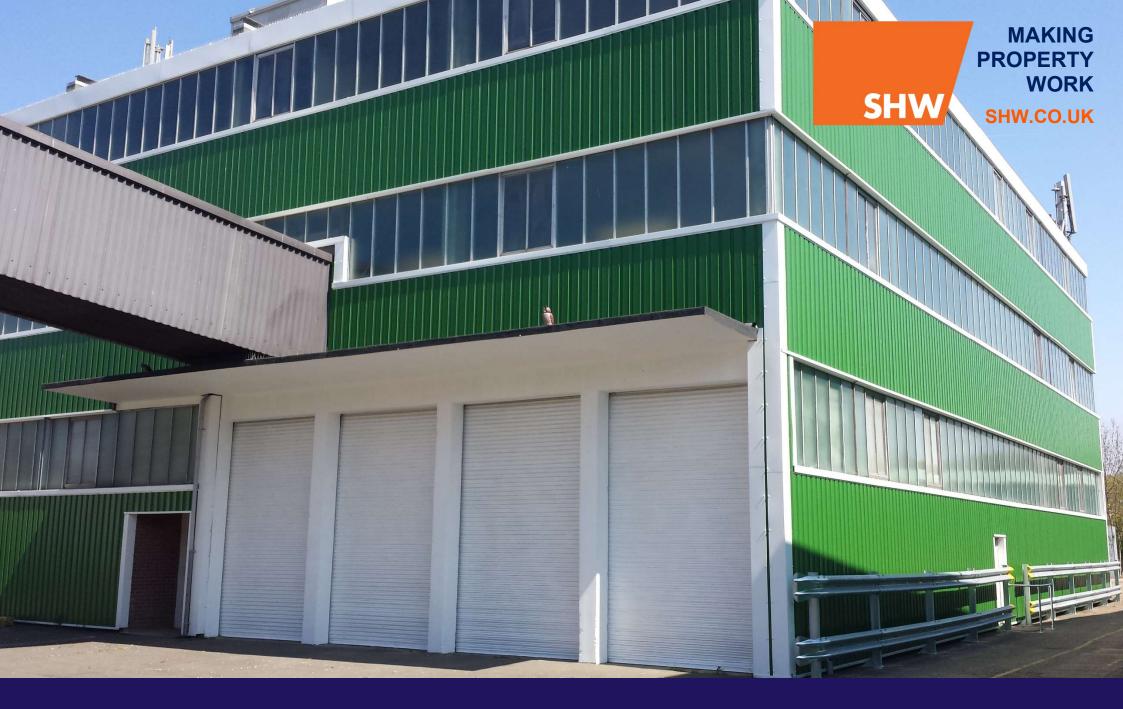

TO LET

INDUSTRIAL AND WAREHOUSE – 1,456 SQ FT (135.26 SQ M)
Unit 1c, Sutton Business Park, Restmor Way, Wallington, Surrey, SM6 7AH

## **DESCRIPTION**

Sutton Business Park offers a range of light industrial warehouse buildings and office/studio accommodation. The Estate contains industrial units at ground and upper floor levels ranging in size from 100 sq ft to 11,500 sq ft, and benefits from 24 hour security, CCTV and an on-site management and facilities team.