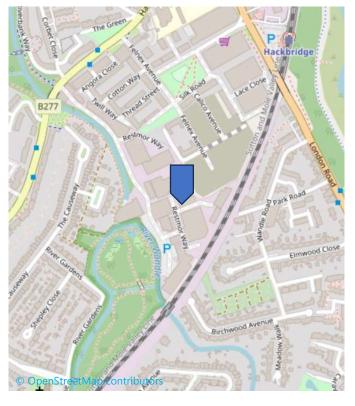

## **LOCATION**

Sutton Business Park is located in South London approximately 10.5 miles south of Central London and approximately 3 miles east of Croydon.

The property is situated on Restmor Way, off Hackbridge Road. Just 0.5 miles away, Hackbridge Rail Station is within 25 minutes of London Victoria and one stop away from tram services to Wimbledon and East Croydon. Located close to the A23, nearby road networks provide good access to both Central London and the M23/M25 motorway network to the south.