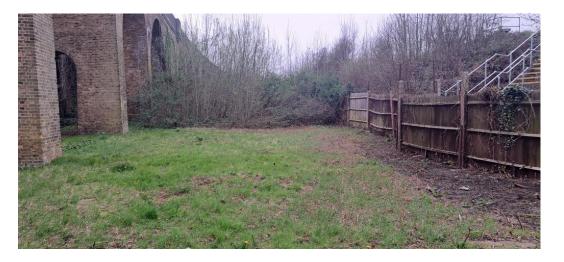

# **DESCRIPTION**

Open storage / land available to lease. The land measures approximately 5,062 sq ft and we have been advised that there is an electricity supply available. The land is grass surface and would be suitable for storage and other purposes (STNC).

#### **AMENITIES / OPPORTUNITY**

- Open storage land.
- Securely fenced with electricity supply.
- Well positioned near Surbiton Train Station and the Kingston Bypass.