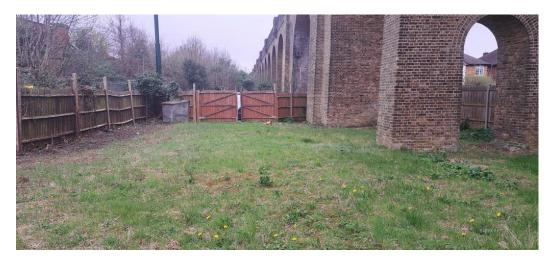

# **DESCRIPTION**

Open storage / land available to lease. The land measures approximately 5,062 sq ft and we have been advised that there is an electricity supply available. The land is grass surface and would be suitable for storage and other purposes (STNC).

#### **AMENITIES / OPPORTUNITY**

- Open storage land.
- Securely fenced with electricity supply.
- Well positioned near Surbiton Train Station and the Kingston Bypass.