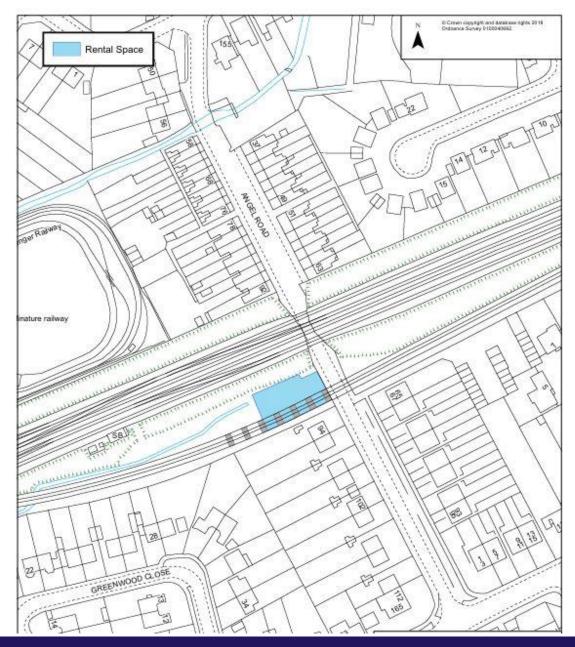

# **DESCRIPTION**

Open storage / land available to lease. The land measures approximately 5,062 sq ft and we have been advised that there is an electricity supply available. The land is grass surface and would be suitable for storage and other purposes (STNC).

### **LOCATION**

The land is located in Angel Road, Thames Ditton and conveniently located 0.7 miles from the Kingston Bypass and 1.8 Miles from Surbiton Train Station.