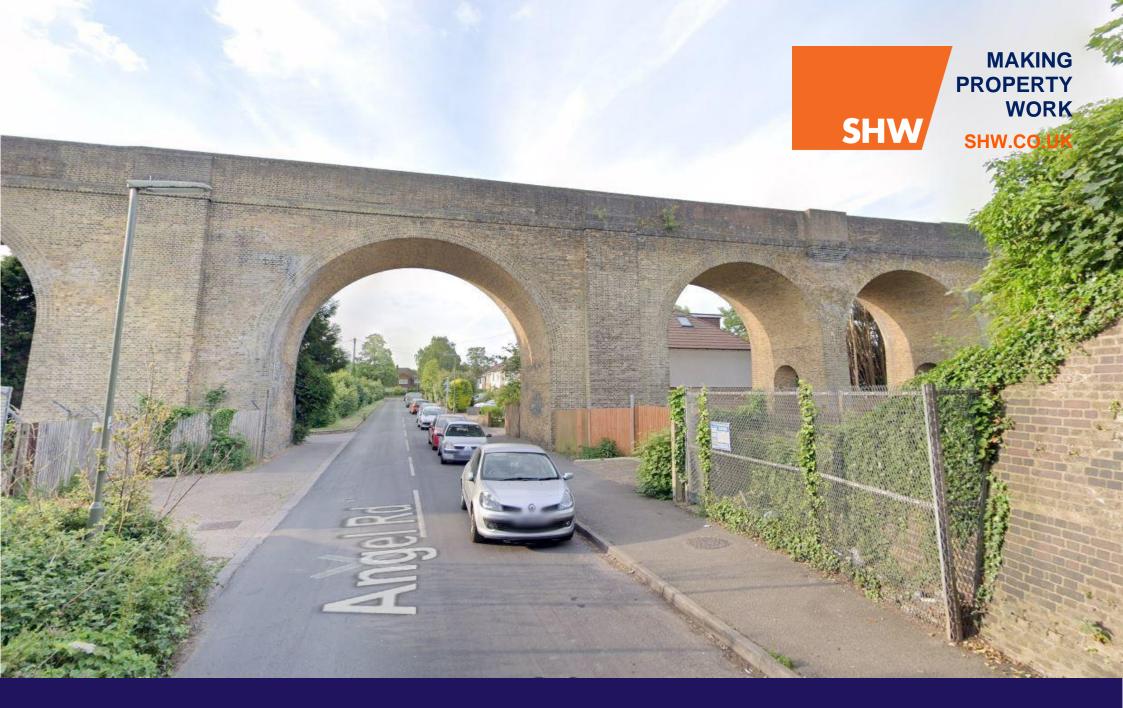

TO LET

LAND / OPEN STORAGE – 5,062 SQ FT (470.26 SQ M)
Arches & Land North Of, 94 Angel Road, Thames Ditton, Surrey, KT7 0BA

### **LOCATION**

The land is located in Angel Road, Thames Ditton and conveniently located 0.7 miles from the Kingston Bypass and 1.8 Miles from Surbiton Train Station.