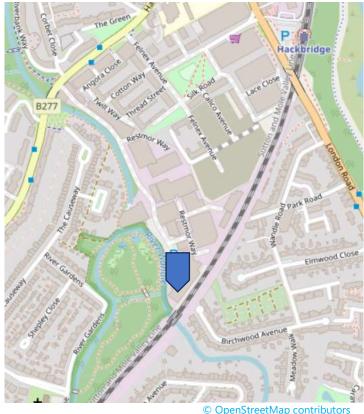

#### LOCATION

Sutton Business Park is located in South London approximately 10.5 miles south of Central London and approximately 3 miles east of Croydon.

The property is situated on Restmor Way, off Hackbridge Road. Just 0.5 miles away, Hackbridge Rail Station is within 25 minutes of London Victoria and one stop away from tram services to Wimbledon and East Croydon. Located close to the A23, nearby road networks provide good access to both Central London and the M23/M25 motorway network to the south.