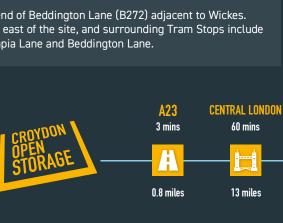

## **LOCATION**

The site is located at the southern end of Beddington Lane (B272) adjacent to Wickes. Locally, Purley Way is approx 800m east of the site, and surrounding Tram Stops include Waddon Marsh, Ampere Way, Therapia Lane and Beddington Lane.