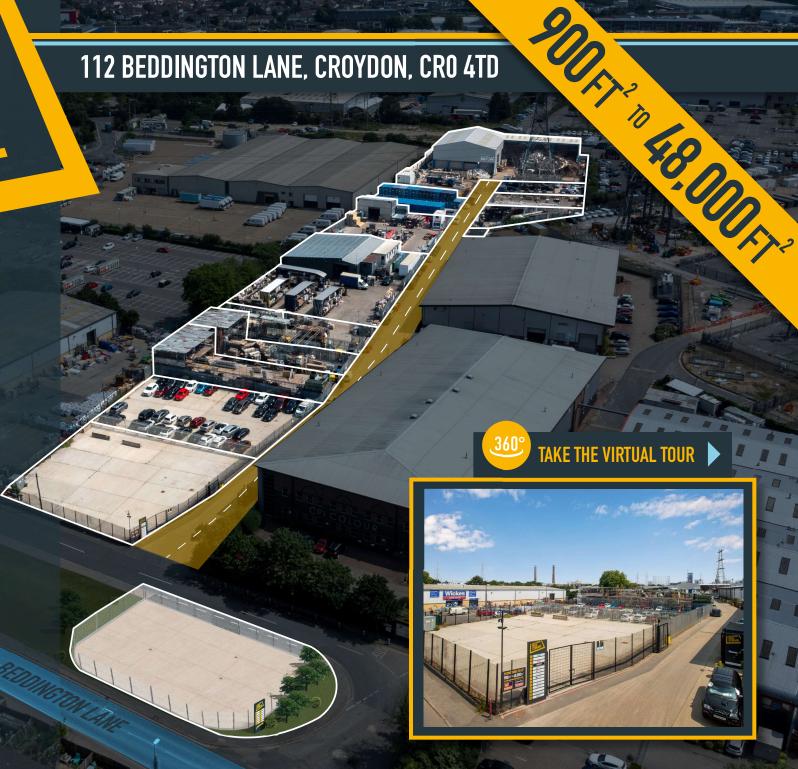

# CROYDON OPEN STORAGE

### **DESCRIPTION**

Croydon Open Storage offers fully serviced and secure open storage yards available to let on short or long terms leases. All plots are newly surfaced, secure and have all the main services to them.

Long term leases available

Prime location

Securely fenced and gated

**Power** 

Water

New drainage & sewerage facilities