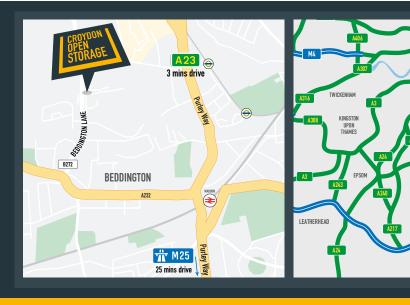

## **LOCATION**

The site is located at the southern end of Beddington Lane (B272) adjacent to Wickes. Locally, Purley Way is approx 800m east of the site, and surrounding Tram Stops include Waddon Marsh, Ampere Way, Therapia Lane and Beddington Lane.