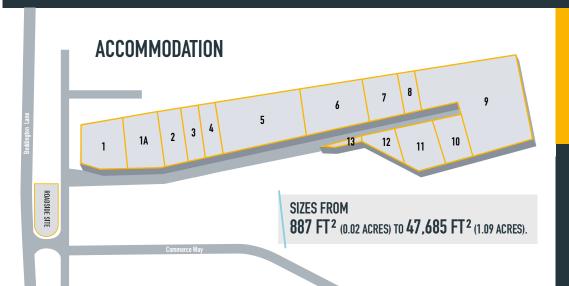

### **DESCRIPTION**

Croydon Open Storage offers fully serviced and secure open storage yards available to let on short or long terms leases. All plots are newly surfaced, secure and have all the main services to them.

# All areas are approximate Gross Internal

| Plot Number | Size (Sqft) | Size (Acres) | Availability | Rent (per annum exclusive) |
|-------------|-------------|--------------|--------------|----------------------------|
| Roadside    | 5,000       | 0.11         | Available    | £60,000                    |
| 2           | 6,928       | 0.15         | Available    | £76,000                    |
| 6           | 15,598      | 0.35         | Available    | £171,500                   |
| 11          | 8,246       | 0.19         | Available    | £82,500                    |
| 13          | 877         | 0.02         | Available    | £12,000                    |