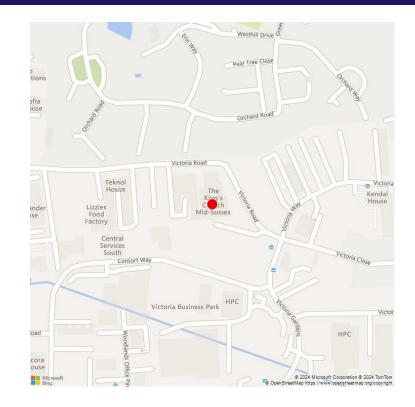

## LOCATION

Burgess Hill Town Centre is based c. 1 mile away with the A273 also 1 mile away providing access to the A23 South to Brighton (10 miles away). The A23 is 3 miles from 64 Victoria Road providing Northbound access to Crawley leading upwards to M25.