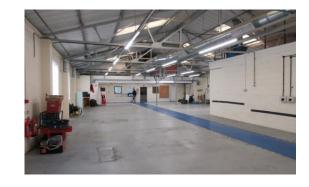

#### DESCRIPTION

Unit 1 Sovereign Centre is a detached warehouse/industrial unit benefiting from 2 side loading doors and 18 parking spaces to the side and the front of the unit. There is office accommodation to the front of the unit with warehouse and storage to the rear. The property fronts Victoria Road in Burgess Hill, one of the main roads running through Victoria Industrial Estate.

## **ACCOMMODATION (GROSS INTERNAL AREA)**

|                        | SQ FT | SQ M   |
|------------------------|-------|--------|
| Ground Floor Warehouse | 5,000 | 464.5  |
| First Floor Offices    | 1,800 | 167.22 |
| TOTAL                  | 6,800 | 631.72 |