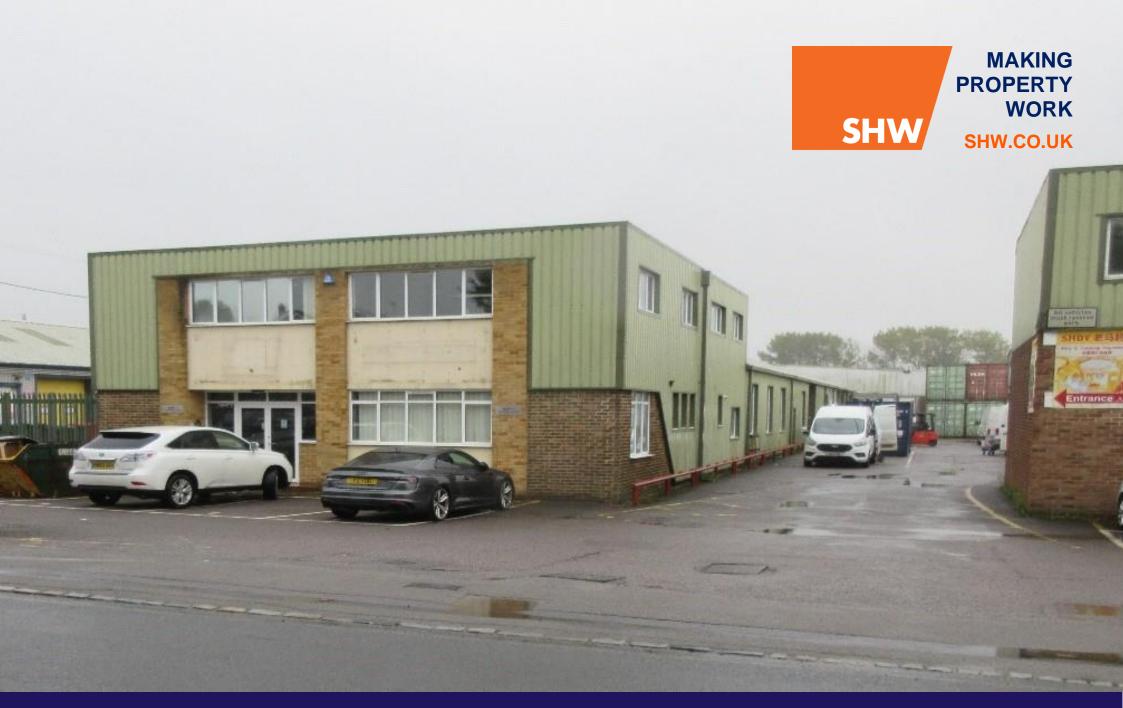

#### DESCRIPTION

Unit 1 Sovereign Centre is a detached warehouse/industrial unit benefiting from 2 side loading doors and 18 parking spaces to the side and the front of the unit. There is office accommodation to the front of the unit with warehouse and storage to the rear. The property fronts Victoria Road in Burgess Hill, one of the main roads running through Victoria Industrial Estate.

## AMENITIES

- 18 Car Parking Spaces
- 3 Phase Power
- 2 Surface Level Loading Doors
- LED lighting
- 24 Hour Access
- Minimum eaves height of 3.0m