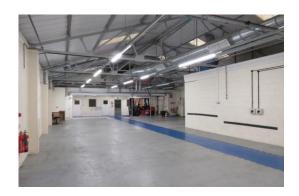

#### DESCRIPTION

Unit 1 Sovereign Centre is a detached warehouse/industrial unit benefiting from 2 side loading doors and 18 parking spaces to the side and the front of the unit. There is office accommodation to the front of the unit with warehouse and storage to the rear. The property fronts Victoria Road in Burgess Hill, one of the main roads running through Victoria Industrial Estate.

## AMENITIES

- 18 Car Parking Spaces
- 3 Phase Power
- 2 Surface Level Loading Doors
- LED lighting
- 24 Hour Access
- Minimum eaves height of 3.0m