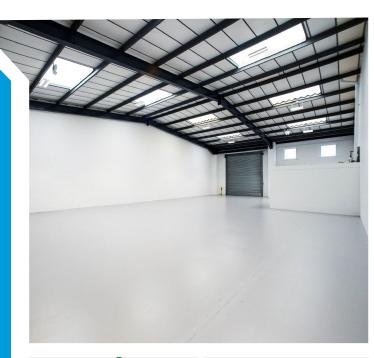

#### DESCRIPTION

The premises comprises industrial/warehouse units of steel portal frame construction under a pitched roof. The units specification vary but broadly comprise of a steel roller shutter loading door, WC and parking facilities on site.

#### **SPECIFICATION**

- 3 Phase electricity
- WCs
- Motorised roller shutter loading bay door
- Separate personnel door
- Fitted ground & first floor office (Unit 48 only)