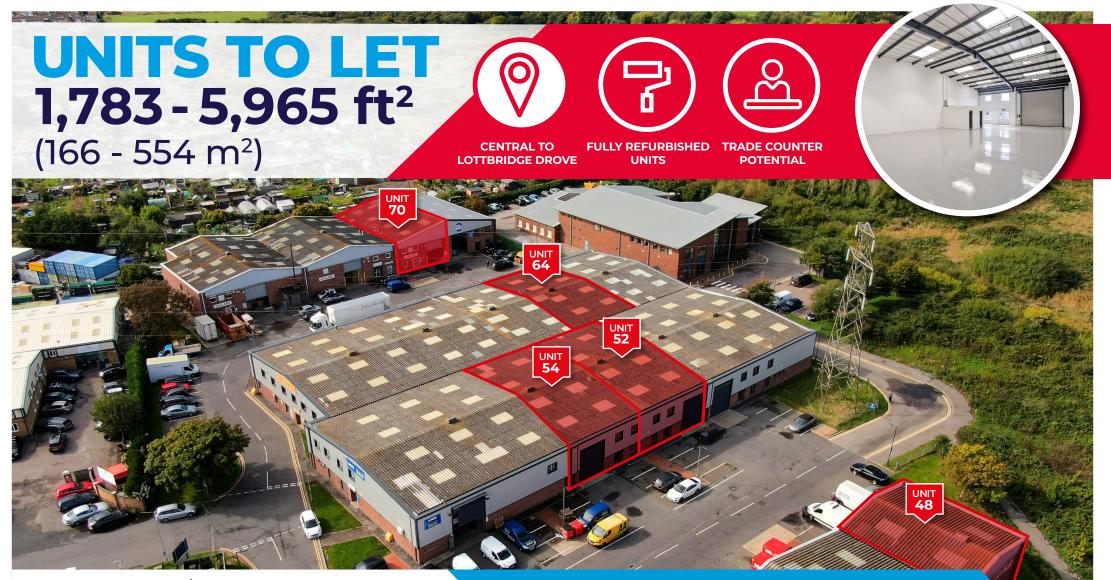

www.ipif.com/eastbourne

**INDUSTRIAL / WAREHOUSE UNITS TO LET** 

**HAMMONDS DRIVE** INDUSTRIAL ESTATE HAMMONDS DRIVE, EASTBOURNE, BN23 6PW

#### LOCATION

The premises is situated on the established Hammonds Drive Industrial Estate. Other occupiers include Edmundson Electrical Limited, Brandon Tool Hire, Carpetright and Phase Electrical Distributors Limited. The estate is at the end of Hammonds Drive situated off Lottbridge Drove.

#### DESCRIPTION

The premises comprises industrial/warehouse units of steel portal frame construction under a pitched roof. The units specification vary but broadly comprise of a steel roller shutter loading door, WC and parking facilities on site.

### ACCOMMODATION

Available accommodation comprises of the following gross internal areas with Units 50, 52 and 54 available to be combined.

| UNIT             | M²  | FT <sup>2</sup> | EPC  |
|------------------|-----|-----------------|------|
| 52               | 277 | 2,983           | B-33 |
| 54               | 277 | 2,982           | B-35 |
| 52 & 54 COMBINED | 554 | 5 965           |      |
| 52 & 54 COMBINED | 554 | 5,965           |      |
| 48               | 166 | 1,783           | B-31 |
| 64               | 276 | 2,970           | B-36 |
|                  | 291 | 3,132           | D-96 |