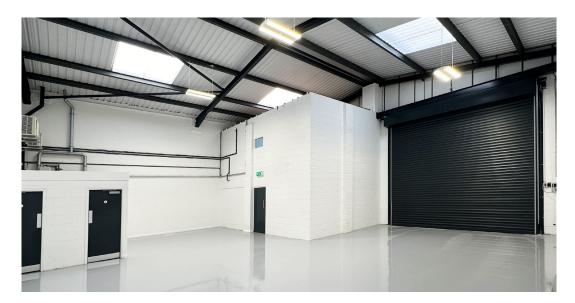

#### DESCRIPTION

The premises comprises industrial/warehouse units of steel portal frame construction under a pitched roof. The units specification vary but broadly comprise of a steel roller shutter loading door, WC and parking facilities on site.

#### **SPECIFICATION**

- 3 Phase electricity
- WCs
- Motorised roller shutter loading bay door
- Separate personnel door
- Fitted ground & first floor office (Unit 48 only)