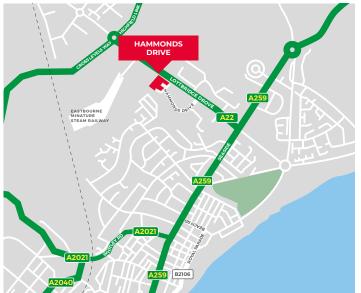

#### LOCATION

The premises is situated on the established Hammonds Drive Industrial Estate. Other occupiers include Edmundson Electrical Limited, Brandon Tool Hire, Carpetright and Phase Electrical Distributors Limited. The estate is at the end of Hammonds Drive situated off Lottbridge Drove.