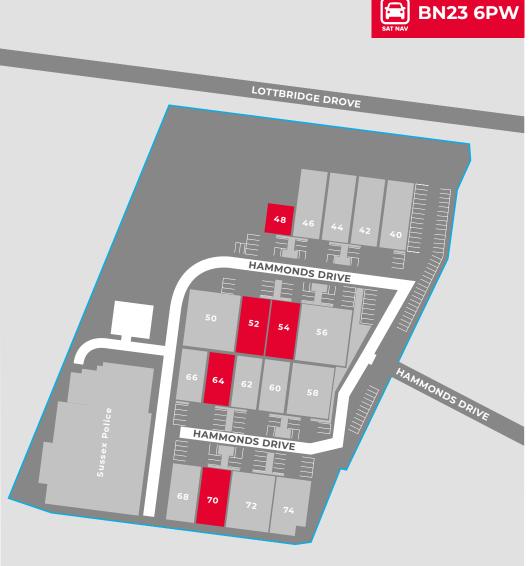

### ACCOMMODATION

Available accommodation comprises of the following gross internal areas with Units 50, 52 and 54 available to be combined.

| UNIT             | M²  | FT <sup>2</sup> | EPC  |
|------------------|-----|-----------------|------|
| 52               | 277 | 2,983           | B-33 |
| 54               | 277 | 2,982           | B-35 |
| 52 & 54 COMBINED | 554 | 5 965           |      |
| 52 & 54 COMBINED | 554 | 5,965           |      |
| 48               | 166 | 1,783           | B-31 |
| 64               | 276 | 2,970           | B-36 |
|                  | 291 | 3,132           | D-96 |