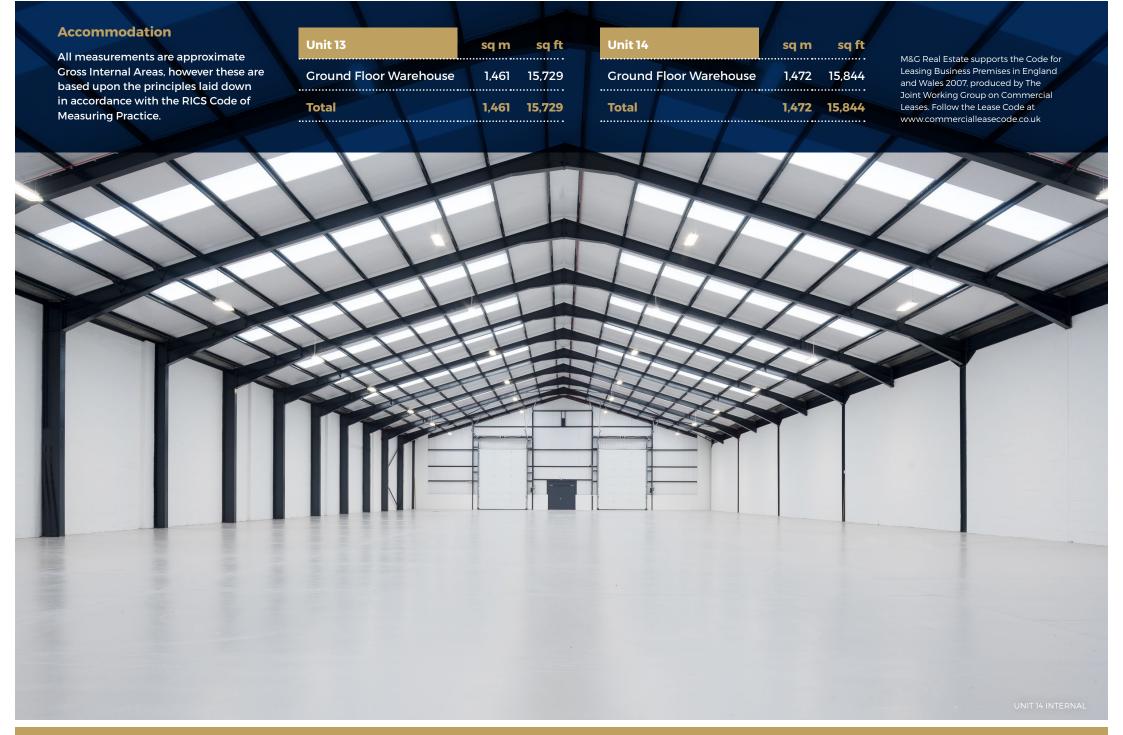

15,729 - 31,573 sq ft Industrial / Warehouse

The units have been comprehensively refurbished, and are of portal frame construction, with part brick and steel clad elevations beneath a pitched roof. Both units benefit from loading doors at the front and rear, enabling a through flow of goods.