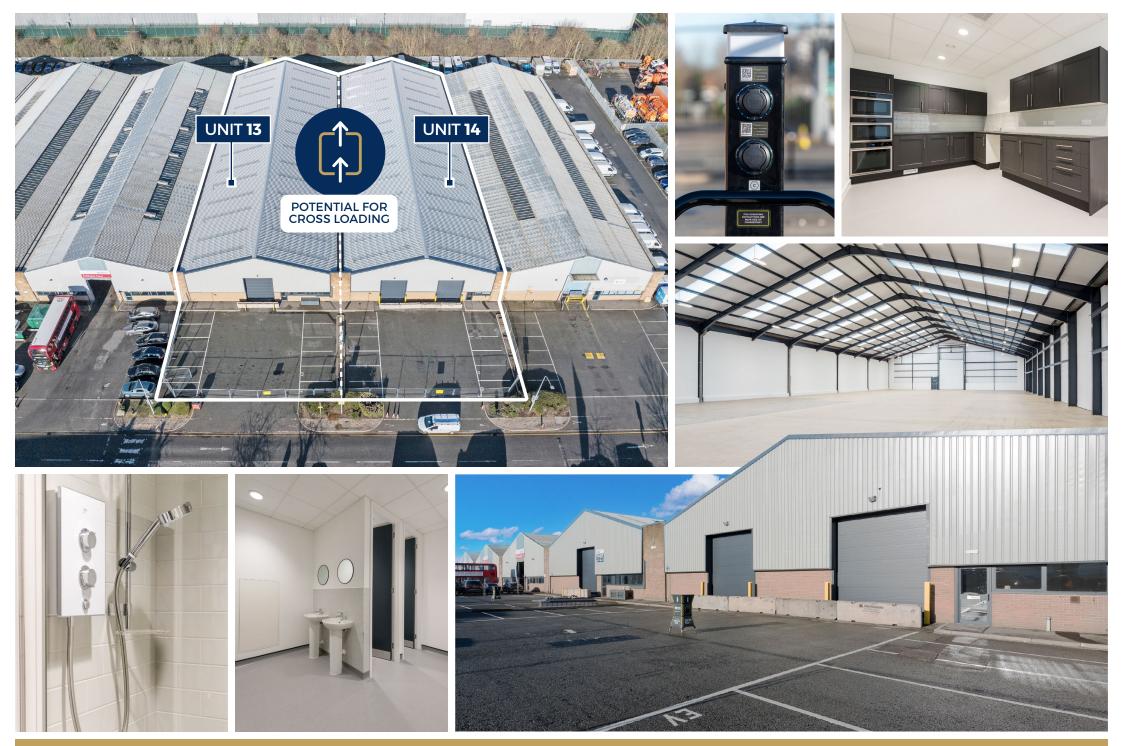

NEW METAL PROFILED ROOF SYSTEM

EV CHARGING POINTS

ROLLER SHUTTER DOORS

EAVES HEIGHT 5.2M

GROUND FLOOR OFFICES

NEW TRIPLE-SKIN GRP ROOF LIGHTS

WC FACILITIES

24 HOUR ON-SITE SECURITY

12 ALLOCATED FORECOURT PARKING SPACES

ADDITIONAL 17 CAR PARKING SPACES TO THE REAR

EPOXY RESIN FLOOR (UNIT 14)

POTENTIAL FOR CROSS LOADING

abellio dpd
Pearroc
Serco

S smiths news