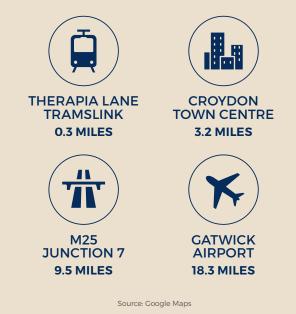

15,729 - 31,573 sq ft Industrial / Warehouse





The units have been comprehensively refurbished, and are of portal frame construction, with part brick and steel clad elevations beneath a pitched roof. Both units benefit from loading doors at the front and rear, enabling a through flow of goods.



NEW METAL PROFILED ROOF SYSTEM



EV CHARGING POINTS



ROLLER SHUTTER DOORS



EAVES HEIGHT 5.2M



GROUND FLOOR OFFICES



NEW TRIPLE-SKIN GRP ROOF LIGHTS



WC FACILITIES



24 HOUR ON-SITE SECURITY



12 ALLOCATED FORECOURT PARKING SPACES



ADDITIONAL 17 CAR PARKING SPACES TO THE REAR



EPOXY RESIN FLOOR (UNIT 14)



POTENTIAL FOR CROSS LOADING







abellio dpd
Pearroc
Serco

S smiths news

# **Service Charge**

Details upon application.

#### **Terms**

The units are available on a new Full Repairing and Insuring Lease on terms to be agreed, and can be taken either individually or in combination.

### Rental

£17.50 per sq ft, exclusive.

### **Business Rates**

The properties have a current Rateable Value of:

Unit 13 - £179,000.

Unit 14 - £180.000.

### VAT

The property has been elected for VAT.

#### **EPC**

Unit 13 - EPC A - 24.

Unit 14 - EPC A -22.



M&G Real Estate, Centro Commercial Limited & SHW for themselves and for the vendors or lessors of this property whose agents they are give notice that: (i) the particulars are set out as a general outline only for the guidance of intended purchasers or lessees, and do not con