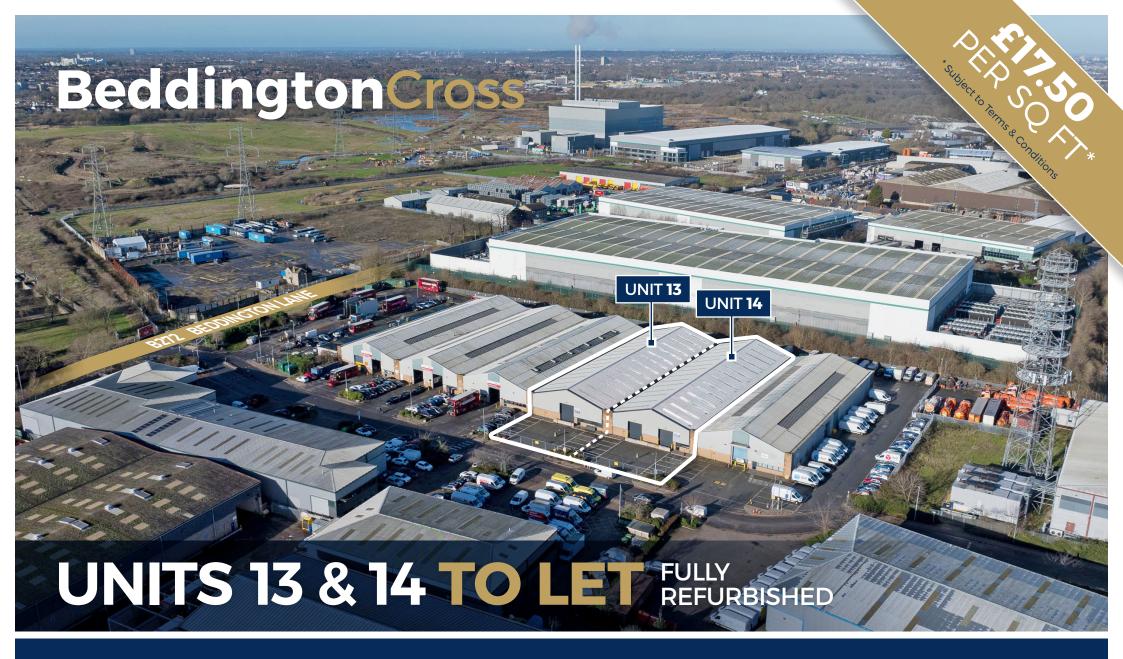

15,729 - 31,573 sq ft Industrial / Warehouse

The units have been comprehensively refurbished, and are of portal frame construction, with part brick and steel clad elevations beneath a pitched roof. Both units benefit from loading doors at the front and rear, enabling a through flow of goods.