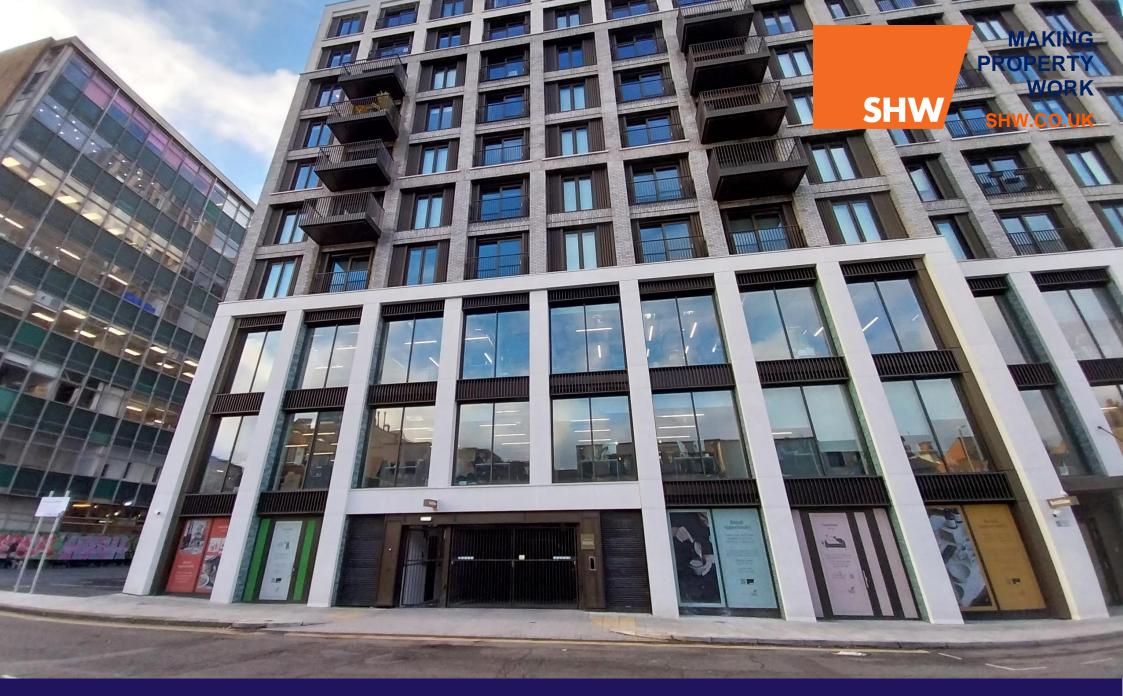

## **DESCRIPTION**

The property comprises a modern, ground floor unit that will be handed over in shell and core condition. The space forms part of the York and Elder Place mixed use development, with 209 apartments, 30,000 sq ft of office space and 3,826 sq ft of flexible retail space.

#### **LOCATION**

The property is situated just a 5 minute walk from Brighton Station and sits between The Vantage Point and New England House offices behind London Road.

The London Road area is host to a variety of independant and national occupiers including UnBarred Brewery and Tap Room, Fatto a Mano, Curio Café and Bar, Caccia & Tails, Rust Café, Domino's Pizza, Kaspas and The Gym Group.