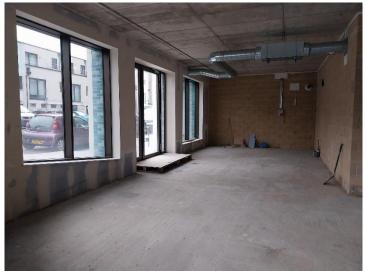

## **DESCRIPTION**

The property comprises a modern, ground floor unit that will be handed over in shell and core condition. The space forms part of the York and Elder Place mixed use development, with 209 apartments, 30,000 sq ft of office space and 3,826 sq ft of flexible retail space.

#### **FEATURES**

- · Exposed concrete walls and ceiling
- High quality aluminium shop front
- Large glass frontage
- Wide range of planning uses