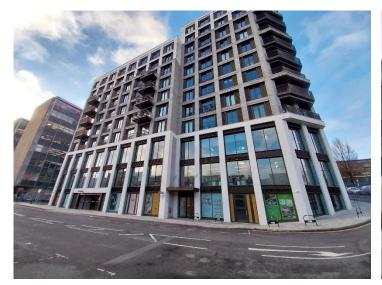

## **DESCRIPTION**

The property comprises a modern, ground floor unit that will be handed over in shell and core condition. The space forms part of the York and Elder Place mixed use development, with 209 apartments, 30,000 sq ft of office space and 3,826 sq ft of flexible retail space.

#### **LOCATION**

The property is situated just a 5 minute walk from Brighton Station and sits between The Vantage Point and New England House offices behind London Road.

The London Road area is host to a variety of independant and national occupiers including UnBarred Brewery and Tap Room, Fatto a Mano, Curio Café and Bar, Caccia & Tails, Rust Café, Domino's Pizza, Kaspas and The Gym Group.