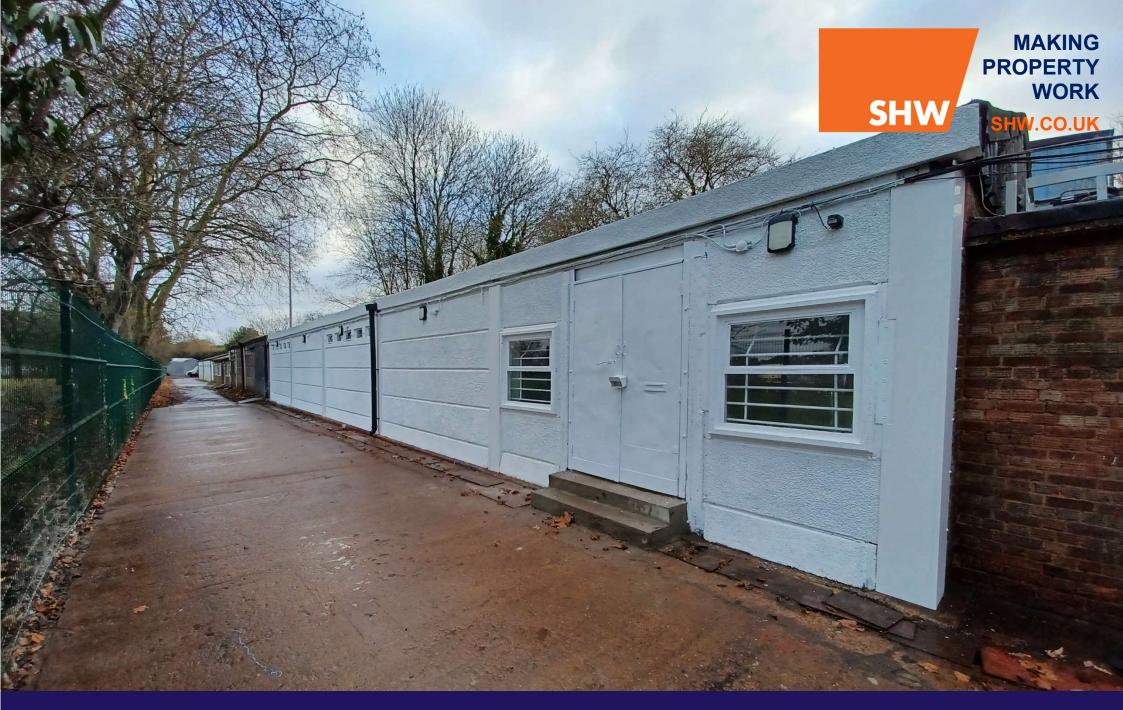

## **DESCRIPTION**

The premises comprises an mid-terrace unit of brick construction under a dual-pitched roof. The unit benefits from WCs, on-site parking and is fully refurbished.

#### LOCATION

The premises are located on the Wellington Works industrial Estate, in Wimbledon Park, South-West London. Central Wimbledon is approximately 1.5 miles to the South and Central London approximately 6 miles to the North.

### **AMENITIES**

- Fully refurbished
- 0.4 miles to Wimbledon Park Tube (District Line)
- 0.7 miles to Earlsfield Railway Station
- Eaves height 3.14m
- On-site parking
- WC