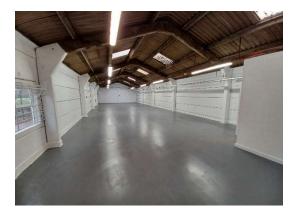

## **DESCRIPTION**

The premises comprises an mid-terrace unit of brick construction under a dual-pitched roof. The unit benefits from WCs, on-site parking and is fully refurbished.

# **ACCOMMODATION (GROSS INTERNAL AREA)**

|                        | SQ FT | SQ M   |
|------------------------|-------|--------|
| Ground Floor Warehouse | 1,880 | 174.65 |

### **AMENITIES**

- Fully refurbished
- 0.4 miles to Wimbledon Park Tube (District Line)
- 0.7 miles to Earlsfield Railway Station
- Eaves height 3.14m
- On-site parking
- WC