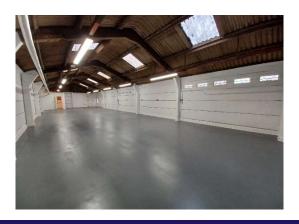

## **DESCRIPTION**

The premises comprises an mid-terrace unit of brick construction under a dual-pitched roof. The unit benefits from WCs, on-site parking and is fully refurbished.

# **ACCOMMODATION (GROSS INTERNAL AREA)**

|                        | SQ FT | SQ M   |
|------------------------|-------|--------|
| Ground Floor Warehouse | 1,880 | 174.65 |

### **AMENITIES**

- Fully refurbished
- 0.4 miles to Wimbledon Park Tube (District Line)
- 0.7 miles to Earlsfield Railway Station
- Eaves height 3.14m
- On-site parking
- WC