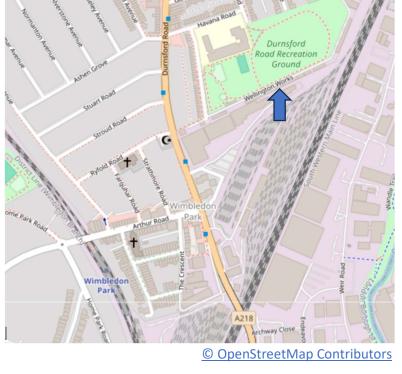

#### LOCATION

The premises are located on the Wellington Works industrial Estate, in Wimbledon Park, South-West London. Central Wimbledon is approximately 1.5 miles to the South and Central London approximately 6 miles to the North.

The nearby A24 and A3 provide swift access into Central London and out to the M25.

Nearby public transport links include:

- Earlsfield Railway Station (0.7 miles)
- Wimbledon Park Tube Station (0.4 miles)