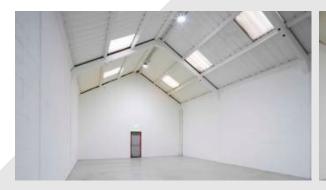

#### Description

Roman Industrial Estate has a convenient location within 10 miles of central London. The unit has a roller shutter loading door and separate personnel door. Each unit has two car parking spaces and separate loading bays to the front. There is three-phase electricity and WC facilities.

# **Roman Industrial Estate**

Ø

Fieible/storternlesse available

 $\bigcirc$ 

to niles for central ordon L

Close to Croydon town centre

X

4.9 meaves height