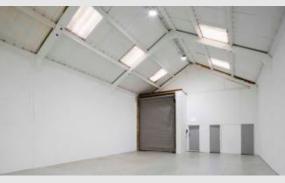

#### Description

Roman Industrial Estate has a convenient location within 10 miles of central London. The unit has a roller shutter loading door and separate personnel door. Each unit has two car parking spaces and separate loading bays to the front. There is three-phase electricity and WC facilities.