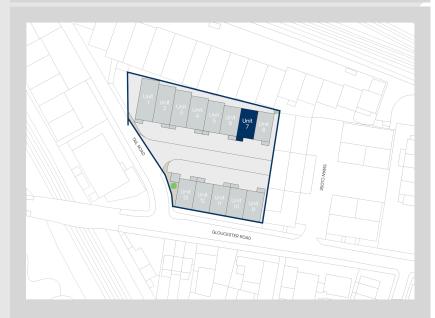

## Accommodation:

| Unit   | Property Type | Size (sq ft) | Availability | Rent       |
|--------|---------------|--------------|--------------|------------|
| Unit 7 | Warehouse     | 1,322        | Immediately  | £2,915 PCM |
| Total  |               | 1,322        |              |            |