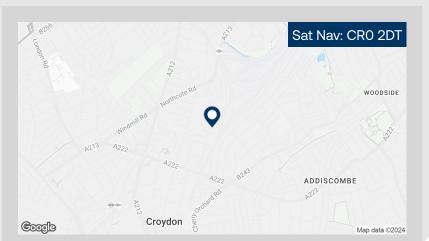

#### Tait Road Croydon CR0 2DT

#### Location

Roman Industrial Estate is well located on Tait Road in Croydon. The estate is accessed via Gloucester Road which in turn connects to Lower Addiscombe Road (A222). The property is just 0.9 miles north of Croydon town centre and within 9 miles south of Central London.

Selhurst Railway Station is approximately 0.5 miles North of the property, providing train links to East Croydon, London Victoria and Milton Keynes Central. East Croydon Railway Station is approximately 0.6 miles south of the property providing direct links to London and the South East