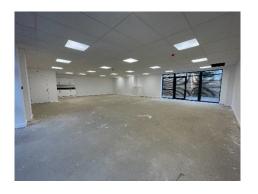

## **DESCRIPTION**

The available unit is situated to the rear, on the ground floor surrounding a central courtyard. The space is fitted to a modern specification to include suspended ceiling, LED lighting, fitted kitchen and access to a private terrace.

## **AMENITIES / OPPORTUNITY**

- · Forming part of a secluded courtyard development
- Located on the ground floor providing open plan
- LED lighting / suspended ceiling / fitted kitchen
- Access to private terrace
- Ground source heat pump
- BREEAM target rating of 'Very Good'
- Secure bike storage facilities
- Potential for a variety of uses within Use Class E
- Easy walking distance to Brighton Station
- No service charge payable