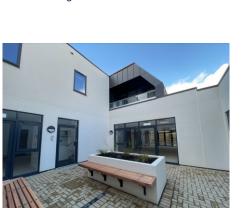

## **DESCRIPTION**

The available unit is situated to the rear, on the ground floor surrounding a central courtyard. The space is fitted to a modern specification to include suspended ceiling, LED lighting, fitted kitchen and access to a private terrace.

The development has been built to a BREAM 'Very Good' standard which provides excellent energy efficiency and ESG credentials, with low running costs and is heated via a ground source heat pump.

There is also potential to acquire one or more of the adjacent units, subject to

## **AMENITIES / OPPORTUNITY**

- · Forming part of a secluded courtyard development
- Located on the ground floor providing open plan
- LED lighting / suspended ceiling / fitted kitchen
- Access to private terrace
- Ground source heat pump
- BREEAM target rating of 'Very Good'
- Secure bike storage facilities
- Potential for a variety of uses within Use Class E
- Easy walking distance to Brighton Station
- No service charge payable