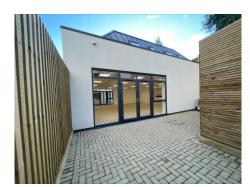

## **DESCRIPTION**

The available unit is situated to the rear, on the ground floor surrounding a central courtyard. The space is fitted to a modern specification to include suspended ceiling, LED lighting, fitted kitchen and access to a private terrace.

## **AMENITIES / OPPORTUNITY**

- · Forming part of a secluded courtyard development
- Located on the ground floor providing open plan
- LED lighting / suspended ceiling / fitted kitchen
- Access to private terrace
- Ground source heat pump
- BREEAM target rating of 'Very Good'
- Secure bike storage facilities
- Potential for a variety of uses within Use Class E
- Easy walking distance to Brighton Station
- No service charge payable