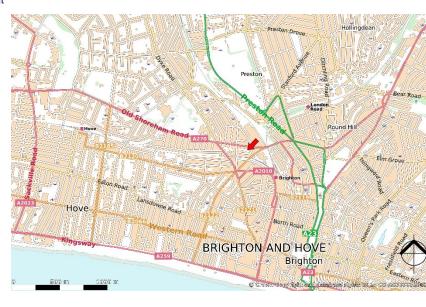

#### **LOCATION**

The property is situated in the sought-after Seven Dials area, approximately 0.4 miles north of Brighton Station and located south of the A270 Old Shoreham Road. The surrounding neighbourhood provides a variety of amenities, including shops, cafés, and restaurants.