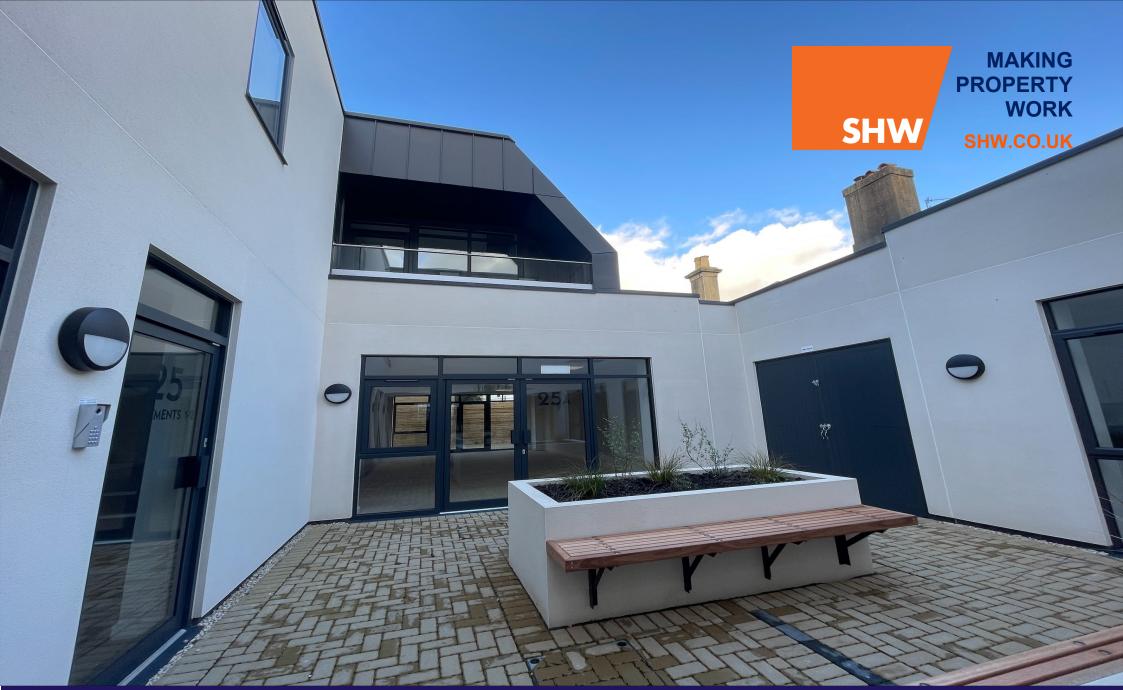

## **DESCRIPTION**

The available unit is situated to the rear, on the ground floor surrounding a central courtyard. The space is fitted to a modern specification to include suspended ceiling, LED lighting, fitted kitchen and access to a private terrace.

## **AMENITIES / OPPORTUNITY**

- · Forming part of a secluded courtyard development
- Located on the ground floor providing open plan
- LED lighting / suspended ceiling / fitted kitchen
- Access to private terrace
- Ground source heat pump
- BREEAM target rating of 'Very Good'
- Secure bike storage facilities
- Potential for a variety of uses within Use Class E
- Easy walking distance to Brighton Station
- No service charge payable