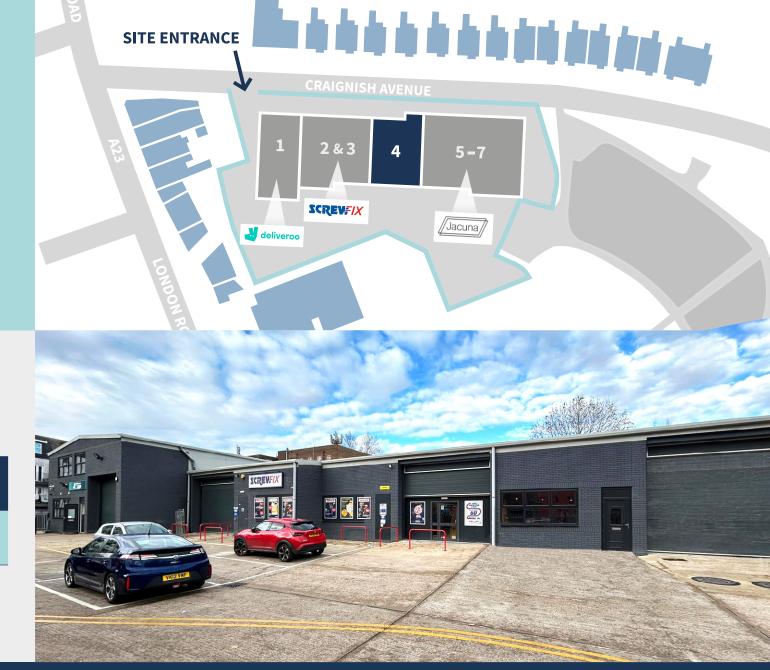

## **DESCRIPTION**

Norbury Trading Estate benefits from an extensive frontage along Craignish Avenue, SW16 and benefits from the following high specification:

- Brand New Roof
- New Roller Shutter Doors
- New Site Entrance & External Areas
- New Entrance Doors
- Strategically located on the A23