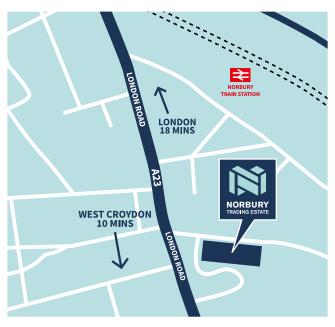

LOCATED NEXT DOOR TO **SCREWFIX** 

NORBURY TRADING ESTATE, CRAIGNISH AVENUE, NORBURY, LONDON, SW16 4RW