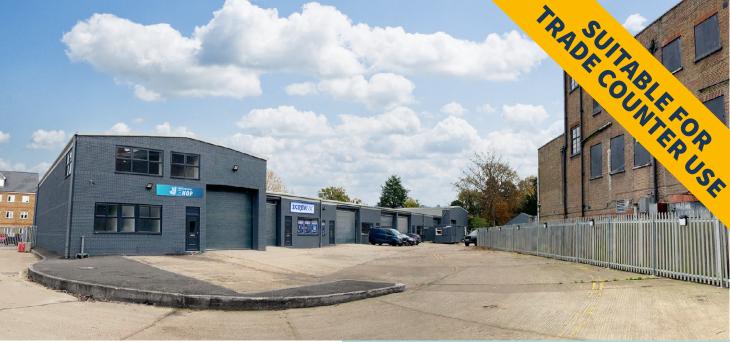

## **DESCRIPTION**

Norbury Trading Estate benefits from an extensive frontage along Craignish Avenue, SW16 and benefits from the following high specification:

- Brand New Roof
- New Roller Shutter Doors
- New Site Entrance & External Areas
- New Entrance Doors
- Strategically located on the A23