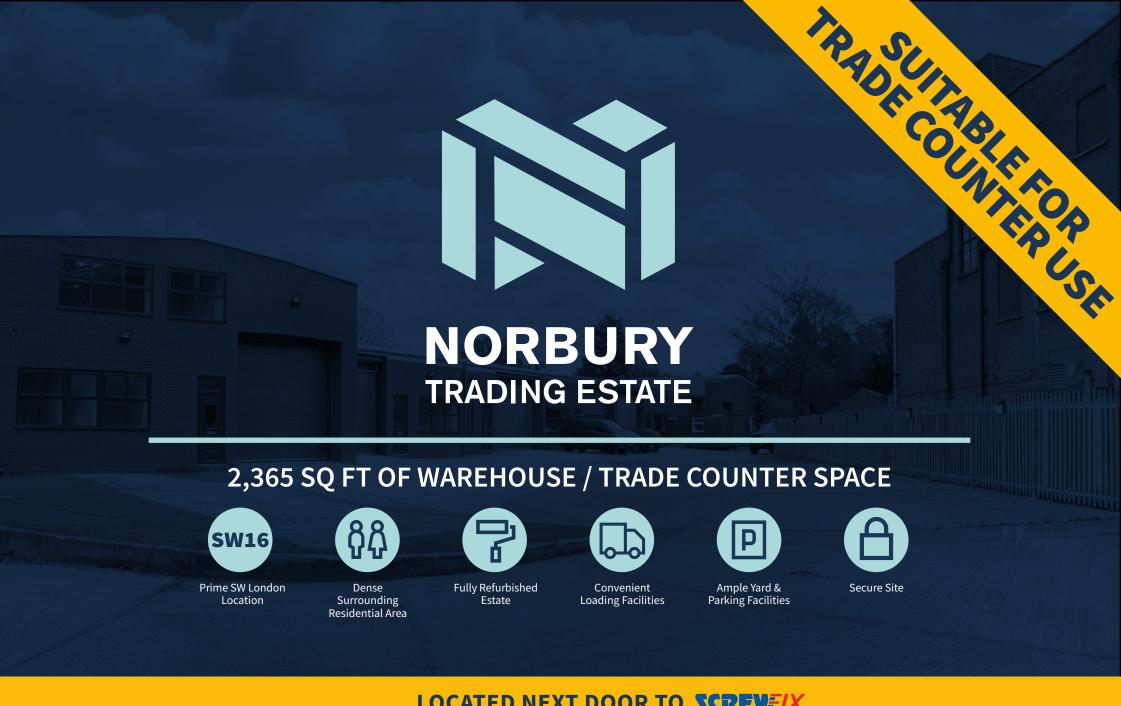

LOCATED NEXT DOOR TO **SCREWFIX** 

NORBURY TRADING ESTATE, CRAIGNISH AVENUE, NORBURY, LONDON, SW16 4RW

SUITABLE FOR USE TRADE COUNTER USE

| UNIT 4 | sq m   | sq ft |
|--------|--------|-------|
| Total  | 219.73 | 2,365 |

Measurements illustrated within this brochure are estimates and will be subject to final measurement.