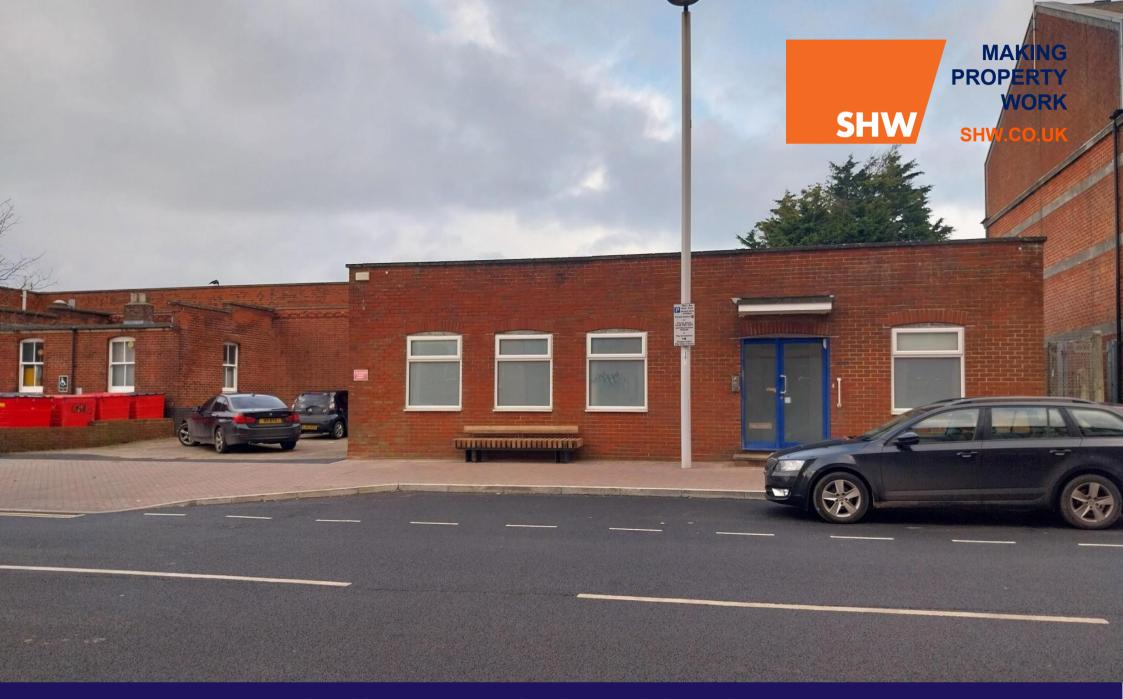

#### **DESCRIPTION**

The property comprises a large ground floor area that has been partitioned into separate office rooms. The unit could be re-configured into an open plan space suitable for a variety of occupiers with further potential for alterations to the frontage, subject to the necessary consents. There is also a large yard / parking area adjacent to the building.

The unit benefits form 3 phase power, carpeted flooring throughout, fluorescent strip lighting, intercom system, parking / yard area and a large frontage onto the recently improved pavement area.

#### **AMENITIES**

- Large frontage
- Directly next to mainline railway station
- Outside yard / parking area
- Near to Teville Gate regeneration project