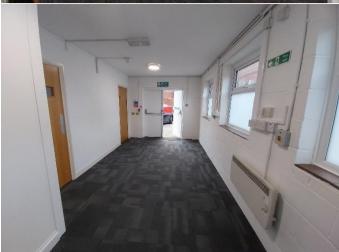

#### **DESCRIPTION**

The property comprises a large ground floor area that has been partitioned into separate office rooms. The unit could be re-configured into an open plan space suitable for a variety of occupiers with further potential for alterations to the frontage, subject to the necessary consents. There is also a large yard / parking area adjacent to the building.

The unit benefits form 3 phase power, carpeted flooring throughout, fluorescent strip lighting, intercom system, parking / yard area and a large frontage onto the recently improved pavement area.