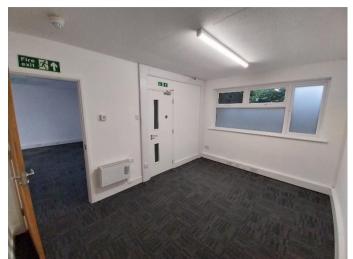

#### **DESCRIPTION**

The property comprises a large ground floor area that has been partitioned into separate office rooms. The unit could be re-configured into an open plan space suitable for a variety of occupiers with further potential for alterations to the frontage, subject to the necessary consents. There is also a large yard / parking area adjacent to the building.

The unit benefits form 3 phase power, carpeted flooring throughout, fluorescent strip lighting, intercom system, parking / yard area and a large frontage onto the recently improved pavement area.