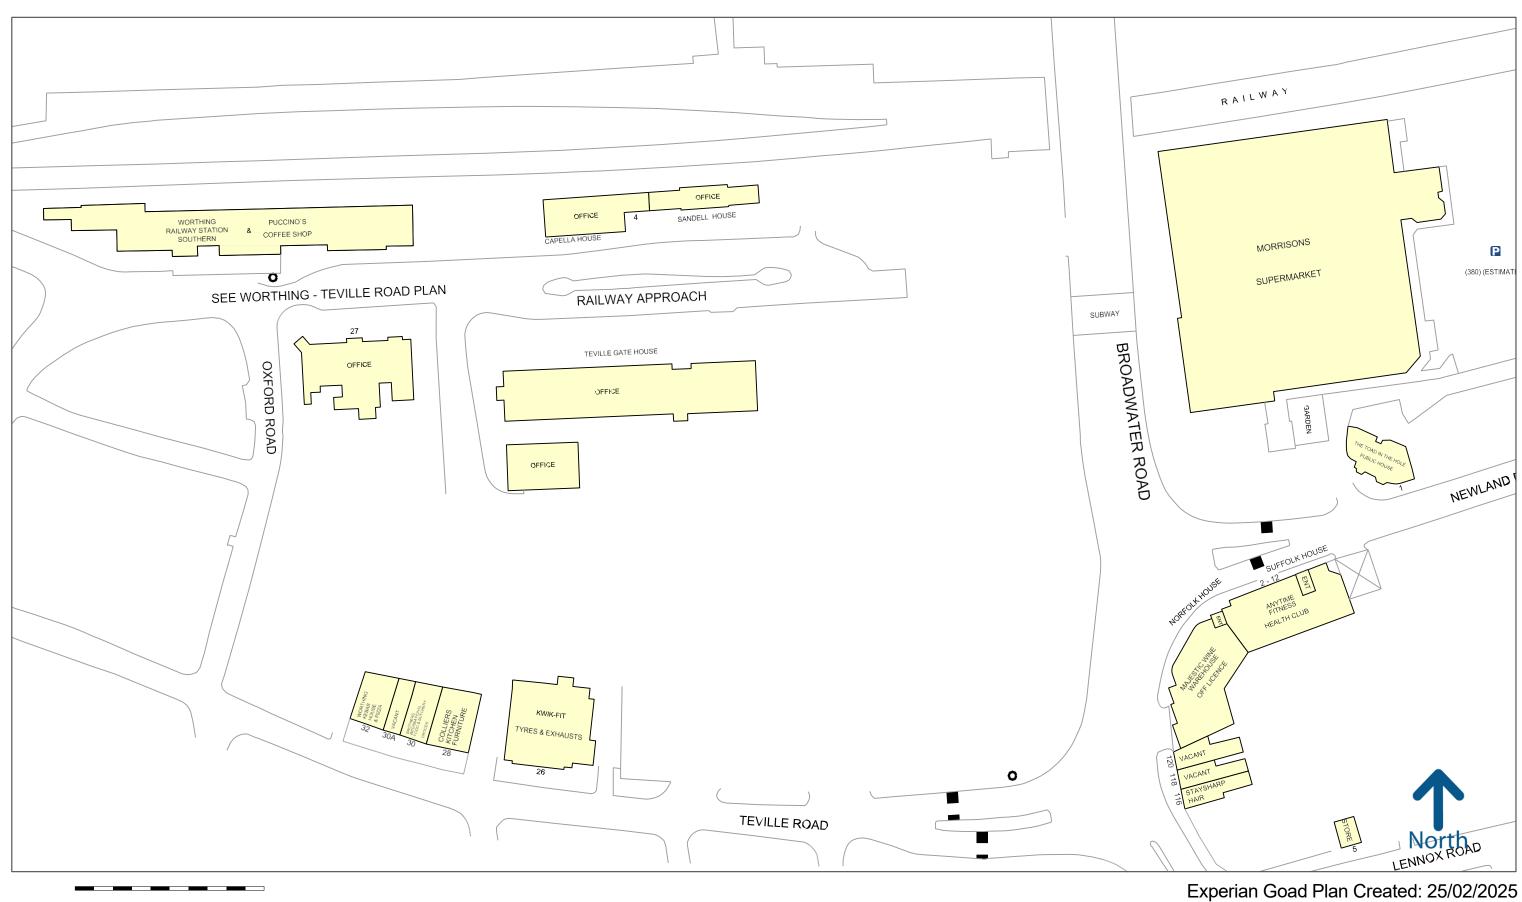

#### **LOCATION**

The property is situated to the East of Worthing Station and directly opposite Teville Gate House, a recently developed 70,000 sq ft office building that is fully occupied. This forms part of the wider Teville Gate redevelopment that includes in the region of 250 residential units. Nearby occupiers include, Architectus Ltd, The Railway Hotel, Monty's Café and HMRC.

50 metres

Created By: Stiles Harold Williams