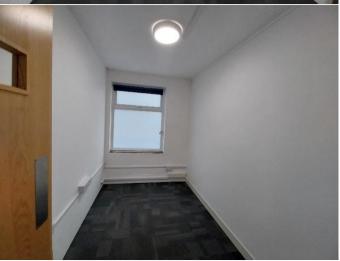

#### **DESCRIPTION**

The property comprises a large ground floor area that has been partitioned into separate office rooms. The unit could be re-configured into an open plan space suitable for a variety of occupiers with further potential for alterations to the frontage, subject to the necessary consents. There is also a large yard / parking area adjacent to the building.

The unit benefits form 3 phase power, carpeted flooring throughout, fluorescent strip lighting, intercom system, parking / yard area and a large frontage onto the recently improved pavement area.