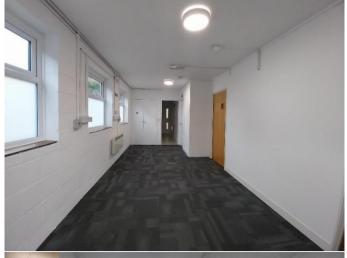

#### **DESCRIPTION**

The property comprises a large ground floor area that has been partitioned into separate office rooms. The unit could be re-configured into an open plan space suitable for a variety of occupiers with further potential for alterations to the frontage, subject to the necessary consents. There is also a large yard / parking area adjacent to the building.

The unit benefits form 3 phase power, carpeted flooring throughout, fluorescent strip lighting, intercom system, parking / yard area and a large frontage onto the recently improved pavement area.