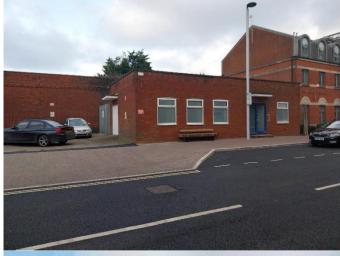

#### **DESCRIPTION**

The property comprises a large ground floor area that has been partitioned into separate office rooms. The unit could be re-configured into an open plan space suitable for a variety of occupiers with further potential for alterations to the frontage, subject to the necessary consents. There is also a large yard / parking area adjacent to the building.

The unit benefits form 3 phase power, carpeted flooring throughout, fluorescent strip lighting, intercom system, parking / yard area and a large frontage onto the recently improved pavement area.

#### **AMENITIES**

- Large frontage
- Directly next to mainline railway station
- Outside yard / parking area
- Near to Teville Gate regeneration project