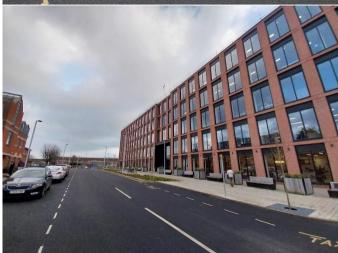

#### **DESCRIPTION**

The property comprises a large ground floor area that has been partitioned into separate office rooms. The unit could be re-configured into an open plan space suitable for a variety of occupiers with further potential for alterations to the frontage, subject to the necessary consents. There is also a large yard / parking area adjacent to the building.

The unit benefits form 3 phase power, carpeted flooring throughout, fluorescent strip lighting, intercom system, parking / yard area and a large frontage onto the recently improved pavement area.

#### **LOCATION**

The property is situated to the East of Worthing Station and directly opposite Teville Gate House, a recently developed 70,000 sq ft office building that is fully occupied. This forms part of the wider Teville Gate redevelopment that includes in the region of 250 residential units. Nearby occupiers include, Architectus Ltd, The Railway Hotel, Monty's Café and HMRC.