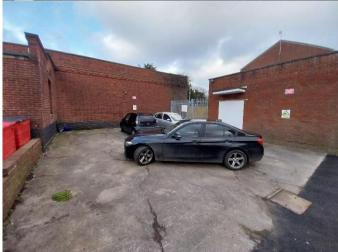

#### **DESCRIPTION**

The property comprises a large ground floor area that has been partitioned into separate office rooms. The unit could be re-configured into an open plan space suitable for a variety of occupiers with further potential for alterations to the frontage, subject to the necessary consents. There is also a large yard / parking area adjacent to the building.

## ACCOMMODATION

**Ben Collins** 

|                     | SQ FT | SQ M   |
|---------------------|-------|--------|
| Ground Floor        | 721   | 66.96  |
| Yard / parking area | 1,798 | 167.03 |

#### **AMENITIES**

- Large frontage
- Directly next to mainline railway station
- Outside yard / parking area
- Near to Teville Gate regeneration project