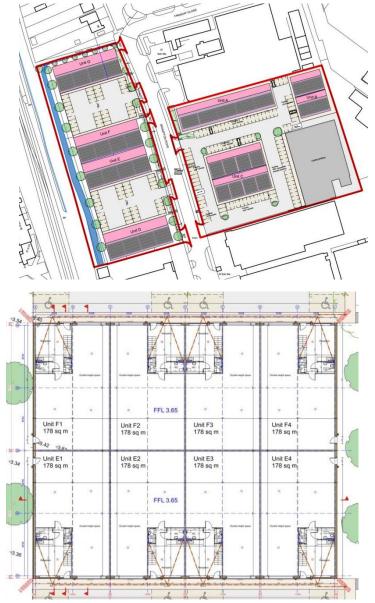

#### AVAILABILITY (GIA)

|                          | SQ FT | SQ M |  |  |  |  |  |  |
|--------------------------|-------|------|--|--|--|--|--|--|
| Block E Footprints       |       |      |  |  |  |  |  |  |
| E1                       | LET   |      |  |  |  |  |  |  |
| E2                       | 1,916 | 178  |  |  |  |  |  |  |
| E3                       | 1,916 | 178  |  |  |  |  |  |  |
| E4                       | 1,916 | 178  |  |  |  |  |  |  |
| Block F Footprints       |       |      |  |  |  |  |  |  |
| F1                       | LET   |      |  |  |  |  |  |  |
| F2                       | 1,916 | 178  |  |  |  |  |  |  |
| F3                       | 1,916 | 178  |  |  |  |  |  |  |
| F4                       | 1,916 | 178  |  |  |  |  |  |  |
| The second second second | 40.0  |      |  |  |  |  |  |  |

Individual units measure 10.3m wide x 17.3m deep Mezzanine options of 5.3m wide x 8.7m deep