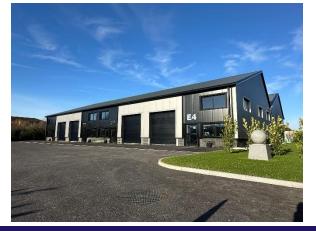

#### DESCRIPTION

- First phase of new business park
- Units available from 1,916 sq ft with option for 500 sq ft mezzanines
- Ability to merge multiple units up to 15,000 sq ft
- Larger units are also available on a design & build basis
- Min eaves heights to steel of 5m, rising to 9.4m
- Loading doors of 4m high x 3.8m wide
- Gas supply & 3-phase supply including solar panels

#### AVAILABILITY (GIA)

|                          | SQ FT | SQ M |  |  |  |  |  |  |
|--------------------------|-------|------|--|--|--|--|--|--|
| Block E Footprints       |       |      |  |  |  |  |  |  |
| E1                       | LET   |      |  |  |  |  |  |  |
| E2                       | 1,916 | 178  |  |  |  |  |  |  |
| E3                       | 1,916 | 178  |  |  |  |  |  |  |
| E4                       | 1,916 | 178  |  |  |  |  |  |  |
| Block F Footprints       |       |      |  |  |  |  |  |  |
| F1                       | LET   |      |  |  |  |  |  |  |
| F2                       | 1,916 | 178  |  |  |  |  |  |  |
| F3                       | 1,916 | 178  |  |  |  |  |  |  |
| F4                       | 1,916 | 178  |  |  |  |  |  |  |
| The second second second | 40.0  |      |  |  |  |  |  |  |