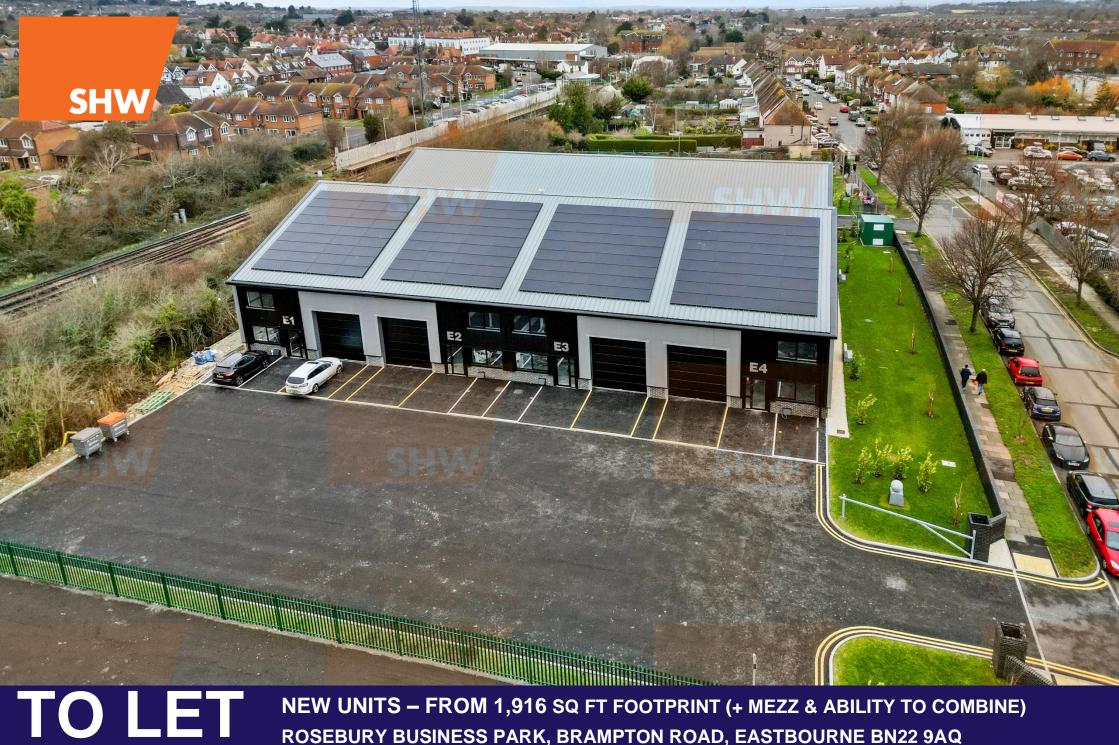

ROSEBURY BUSINESS PARK, BRAMPTON ROAD, EASTBOURNE BN22 9AQ

#### DESCRIPTION

- First phase of new business park
- Units available from 1,916 sq ft with option for 500 sq ft mezzanines
- Ability to merge multiple units up to 15,000 sq ft
- Larger units are also available on a design & build basis
- Min eaves heights to steel of 5m, rising to 9.4m
- Loading doors of 4m high x 3.8m wide
- Gas supply & 3-phase supply including solar panels

### LOCATION

Established business district of Eastbourne, just off Lottbridge Drove, adjacent to the A22/A27 road network. Hampden Park Railway Station is within walking distance and nearby occupiers include David Lloyd Leisure, Currys, Aldi, B&Q, Dunelm, & Costa Coffee.