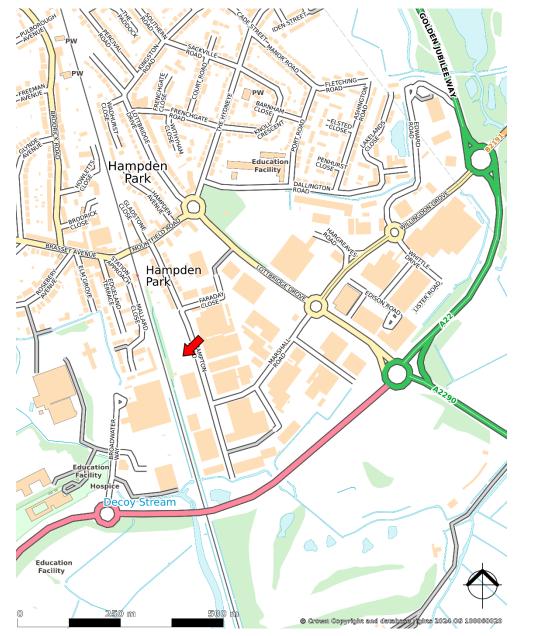

### LOCATION

Established business district of Eastbourne, just off Lottbridge Drove, adjacent to the A22/A27 road network. Hampden Park Railway Station is within walking distance and nearby occupiers include David Lloyd Leisure, Currys, Aldi, B&Q, Dunelm, & Costa Coffee.