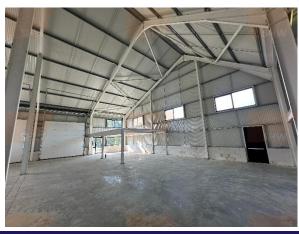

#### DESCRIPTION

- First phase of new business park
- Units available from 1,916 sq ft with option for 500 sq ft mezzanines
- Ability to merge multiple units up to 15,000 sq ft
- Larger units are also available on a design & build basis
- Min eaves heights to steel of 5m, rising to 9.4m
- Loading doors of 4m high x 3.8m wide
- Gas supply & 3-phase supply including solar panels