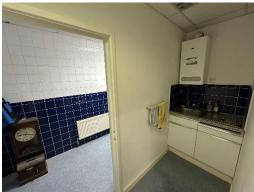

#### **DESCRIPTION**

- · Class E retail premises
- Mid terrace on busy Seaside road
- Next door to Tesco Express
- Use of front forecourt patio
- Gas and electric supply
- Security alarm
- Disabled size WC and kitchenette