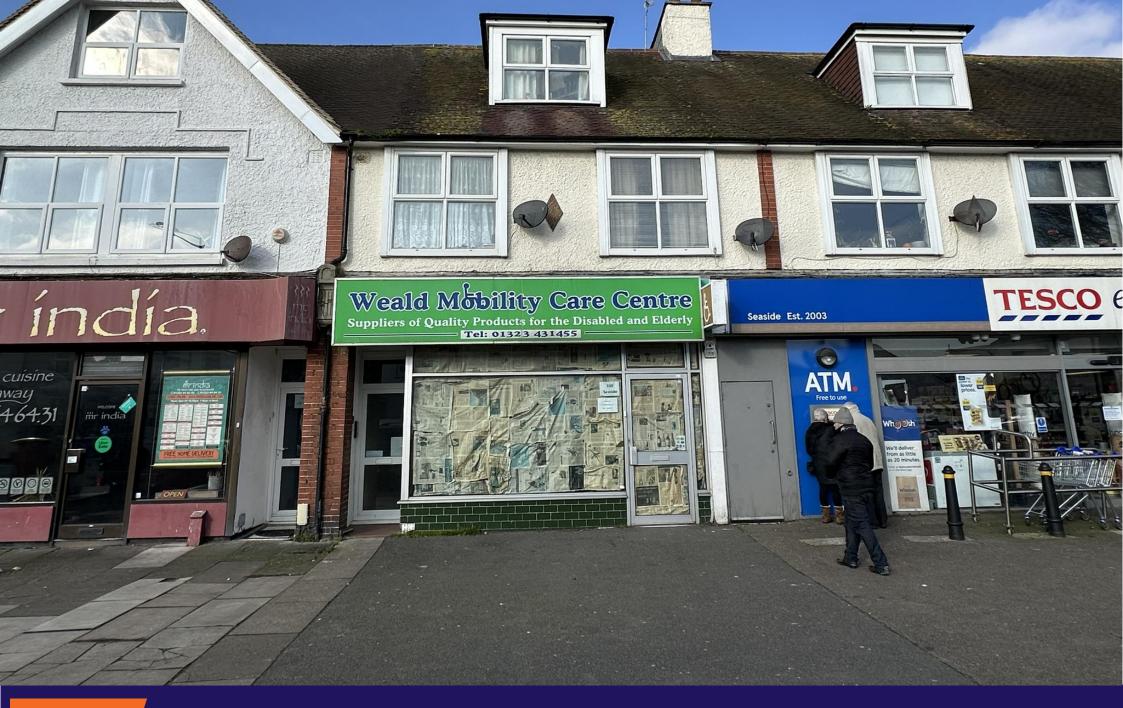

SHW

TO LET RETAIL – 626 SQ FT (58.14 SQ M)
330 Seaside, Eastbourne, East Sussex, BN22 7RH

#### **DESCRIPTION**

- · Class E retail premises
- Mid terrace on busy Seaside road
- Next door to Tesco Express
- Use of front forecourt patio
- Gas and electric supply
- Security alarm
- Disabled size WC and kitchenette