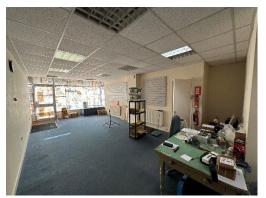

#### **DESCRIPTION**

- · Class E retail premises
- Mid terrace on busy Seaside road
- Next door to Tesco Express
- Use of front forecourt patio
- Gas and electric supply
- Security alarm
- Disabled size WC and kitchenette

# **ACCOMMODATION**

|              | SQ FT | SQ M  |
|--------------|-------|-------|
| Ground floor | 626   | 58.14 |