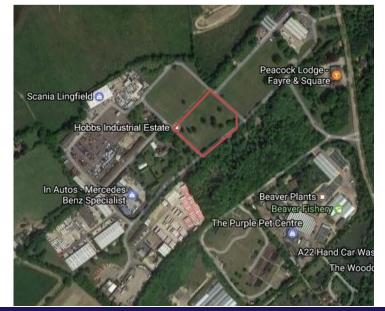

#### **LOCATION**

The Hobbs Industrial Estate is a well-established and secure estate located on the A22 between East Grinstead and Newchapel.

The A22 offers excellent links to both the M25 to the north and the M23 to the west with east Grinstead town centre being approximately 3 miles.