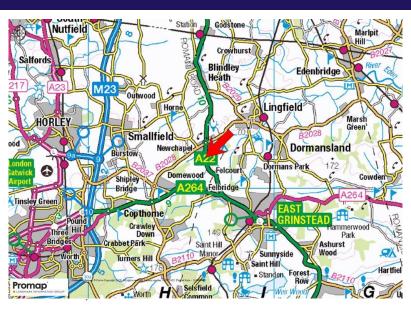

#### **LOCATION**

The Hobbs Industrial Estate is a well-established and secure estate located on the A22 between East Grinstead and Newchapel.

The A22 offers excellent links to both the M25 to the north and the M23 to the west with east Grinstead town centre being approximately 3 miles.