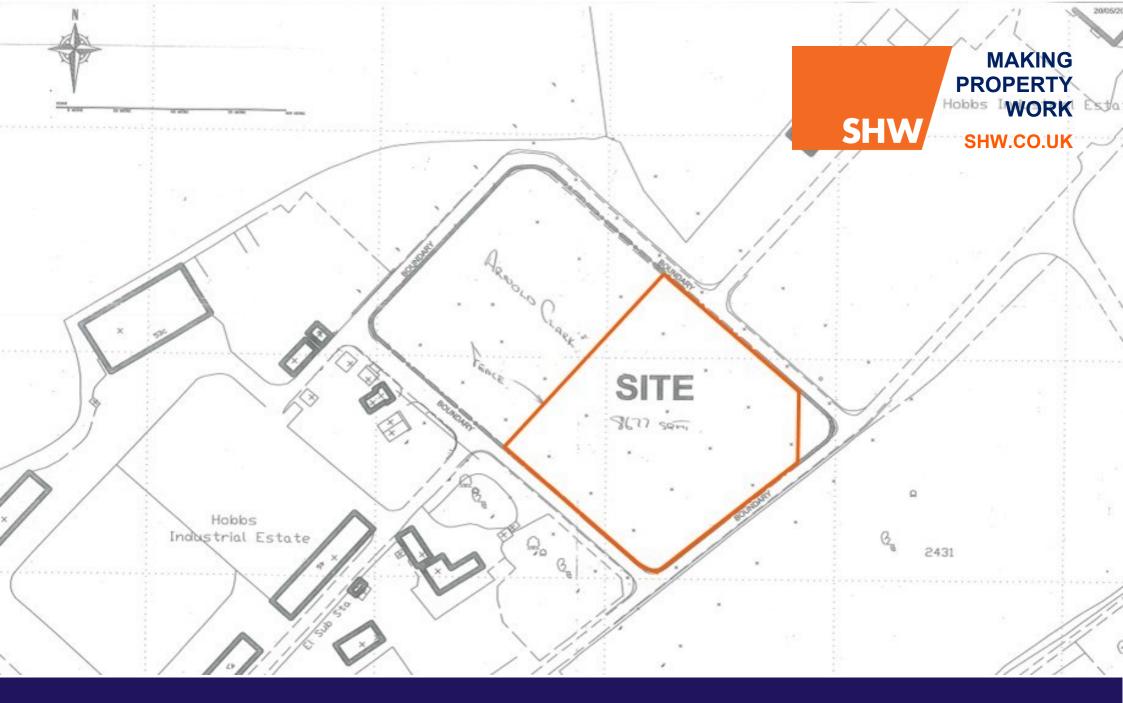

LAND - 2.14 ACRES (0.87 HECTARES)

60 Hobbs Industrial Estate, Eastbourne Road, Newchapel, Lingfield, Surrey, RH7 6HN

### **DESCRIPTION**

The property currently comprises a green field with the planned works to include surfacing to hold cars only and palisade fencing.

The land can be split on an acre-by-acre basis or provide a 2 acre site.

# **ACCOMMODATION (GROSS INTERNAL AREA)**

**ACRES** 

t: 01293 441 335

Land 2.14