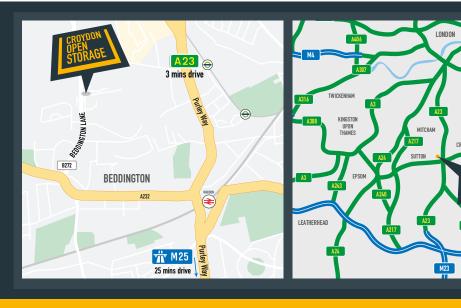

# **LOCATION**

The site is located at the southern end of Beddington Lane (B272) adjacent to Wickes. Locally, Purley Way is approx 800m east of the site, and surrounding Tram Stops include Waddon Marsh, Ampere Way, Therapia Lane and Beddington Lane.