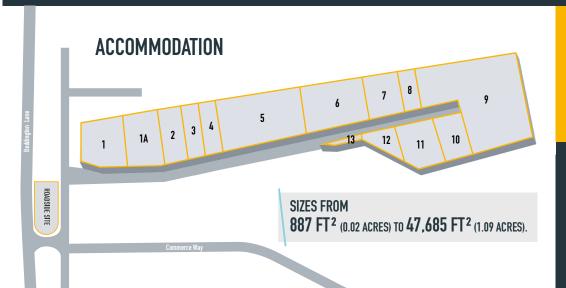

# All areas are approximate Gross Internal

| Plot Number | Size (Sqft) | Size (Acres) | Availability | Rent (per annum exclusive) |
|-------------|-------------|--------------|--------------|----------------------------|
| Roadside    | 5,000       | 0.11         | Available    | £60,000                    |
| 2           | 6,928       | 0.15         | Available    | £76,208                    |
| 6           | 15,598      | 0.35         | Available    | £171,578                   |
| 9 & 10      | 47,685      | 1.09         | Available    | £350,000                   |
| 11          | 8,246       | 0.19         | Available    | £82,500                    |
| 13          | 877         | 0.02         | Available    | £12,000                    |