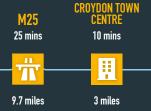

# **LOCATION**

The site is located at the southern end of Beddington Lane (B272) adjacent to Wickes. Locally, Purley Way is approx 800m east of the site, and surrounding Tram Stops include Waddon Marsh, Ampere Way, Therapia Lane and Beddington Lane.