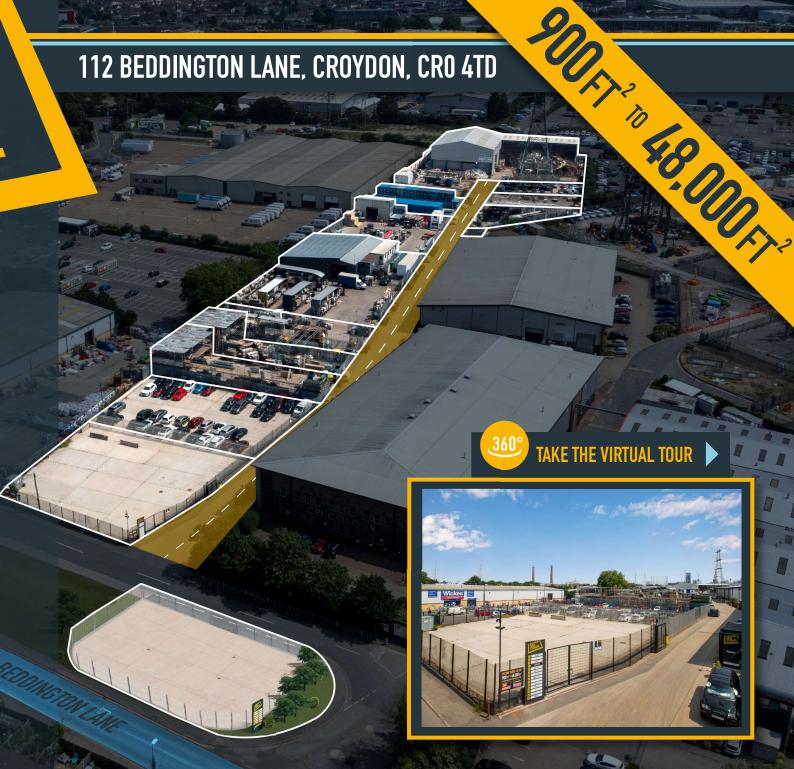

# CROYDON OPEN STORAGE

# SECURE YARDS TO LET

B272

# **LOCATION**

The site is located at the southern end of Beddington Lane (B272) adjacent to Wickes. Locally, Purley Way is approx 800m east of the site, and surrounding Tram Stops include Waddon Marsh, Ampere Way, Therapia Lane and Beddington Lane.

## **DESCRIPTION**

Croydon Open Storage offers fully serviced and secure open storage yards available to let on short or long terms leases. All plots are newly surfaced, secure and have all the main services to them.