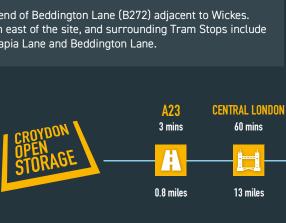

# **LOCATION**

The site is located at the southern end of Beddington Lane (B272) adjacent to Wickes. Locally, Purley Way is approx 800m east of the site, and surrounding Tram Stops include Waddon Marsh, Ampere Way, Therapia Lane and Beddington Lane.