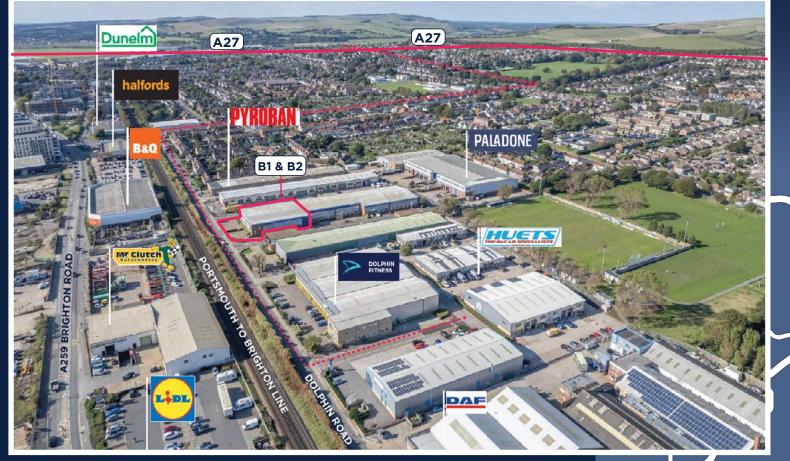

#### PROPERTY LOCATION

Situated on the well-known Dolphin Road Industrial Estate between Brighton (6 miles east) & Worthing (5 miles west) and forming part of a modern development of high-quality business units. The A259 and A27 are nearby, providing convenient access to the wider A27/A23/A24 corridors as well as many other nearby towns and cities. Shoreham town centre with its array of eateries, retail outlets and coastal walkways are less than 0.5 miles to the west whilst the railway station and various bus services are within walking distance. Nearby occupiers include Pyroban, Paladone Products, Dolphin Fitness, Higgidy, Infinity Foods, Barnes DAF and Heritage Parts Centre.