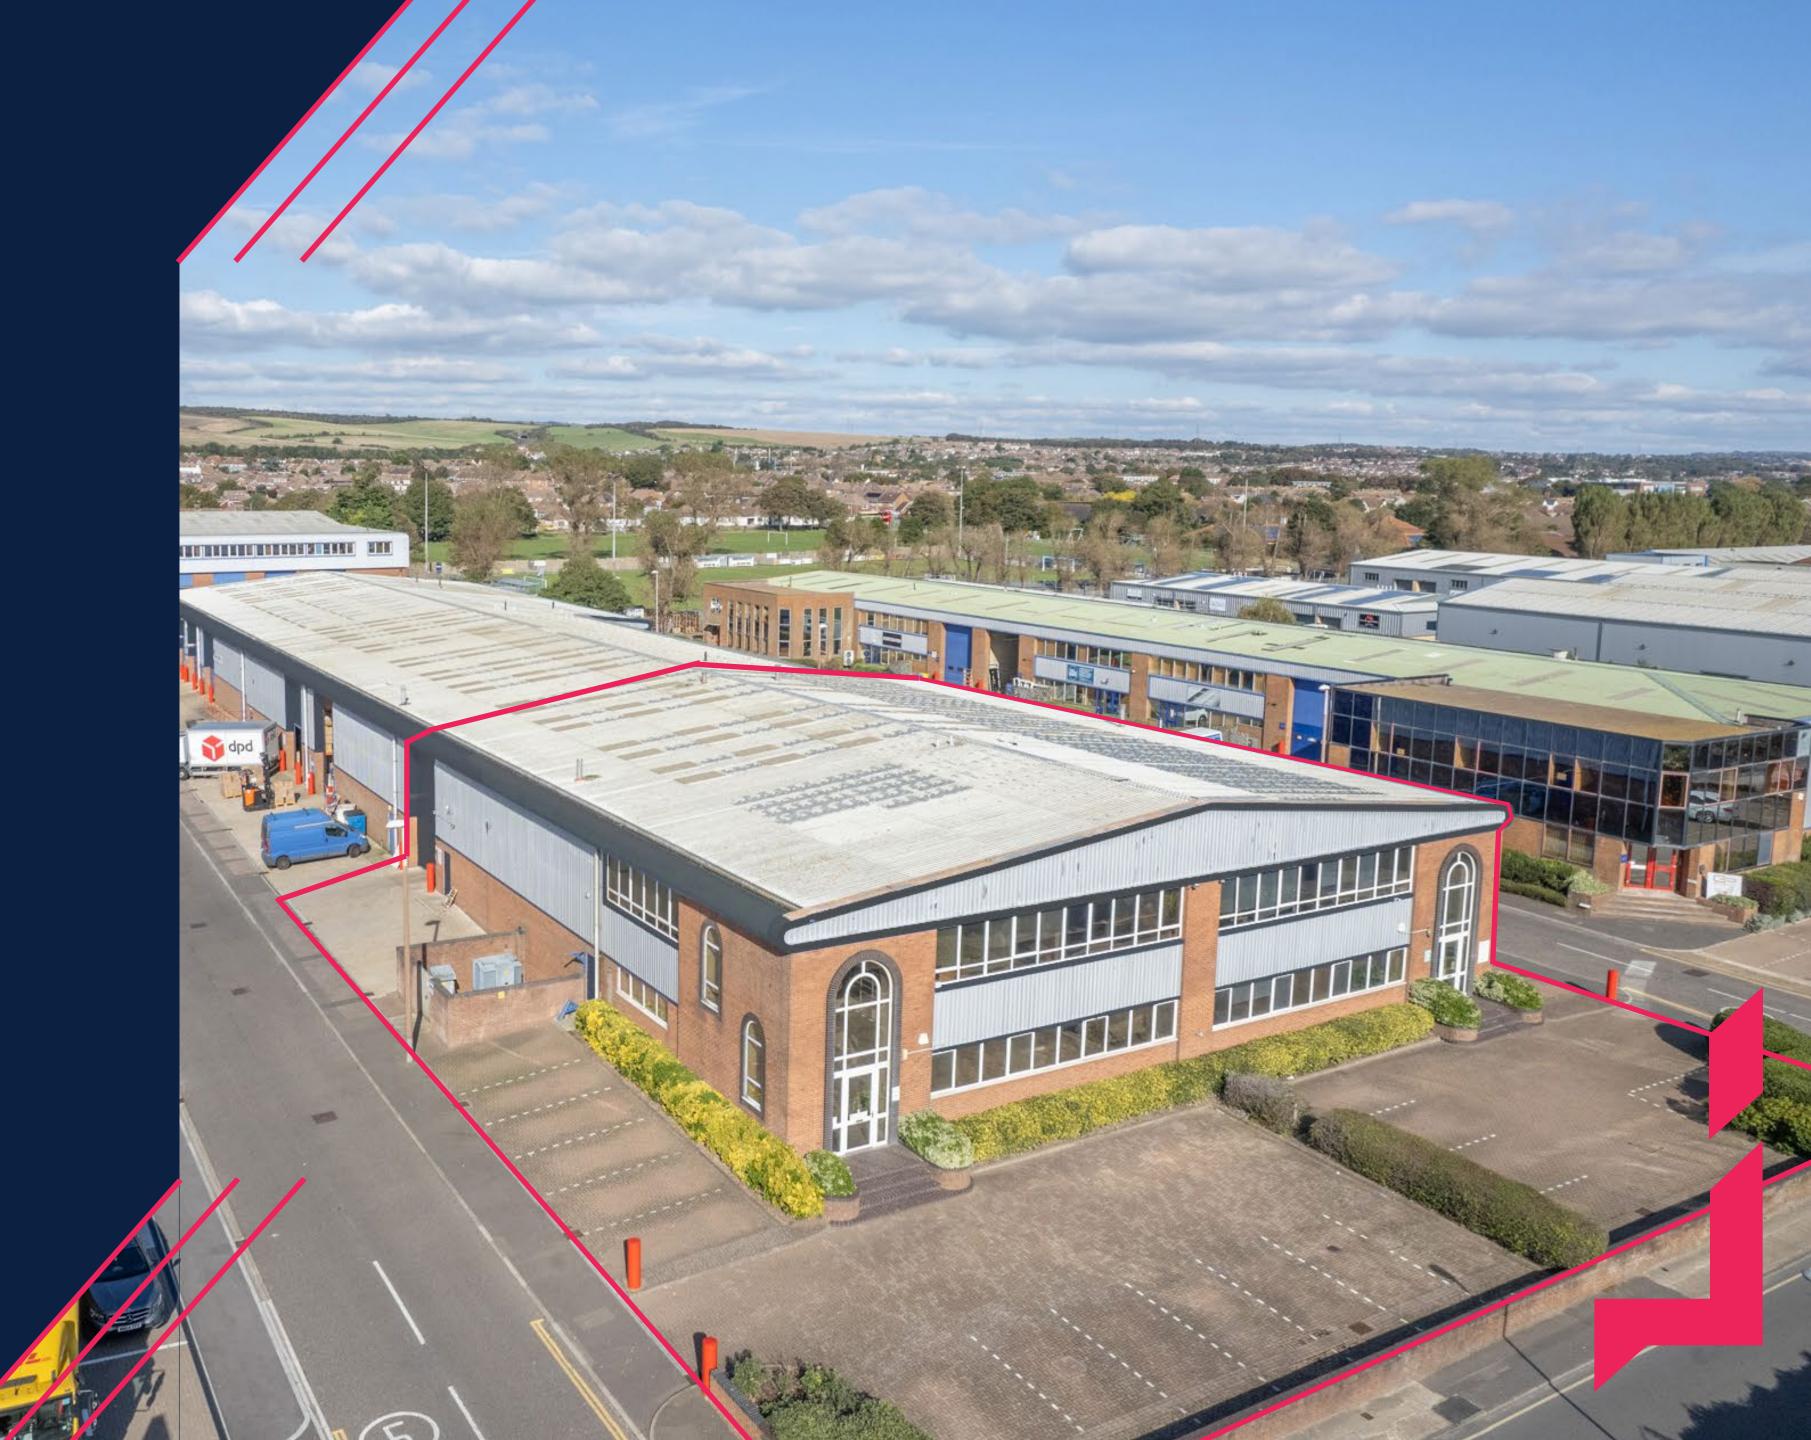

## DOLPHIN WAY, UNIT B1/B2 Shoreham, BN43 6NZ

Prominent location on established estate

Comprehensive refurbishment

Well specified office accomodation

Dedicated

Loading/unloading onsite parking area

Three phase electricity

#### **DESCRIPTION**

B1 & B2 occupy a prominent position on Dolphin Road and are being extensively refurbished to provide high bay warehousing / light industrial business units. Units are available seperately or combined.

Internally, the units comprise large open plan warehouses which will both benefit from LED lighting, concrete flooring, 4m x 6.2m roller shutter doors and 6m eaves height. The units also benefit from well specified first floor offices with air conditioning, suspended ceilings and LED lighting. Externally, there is forecourt parking and loading facilities.