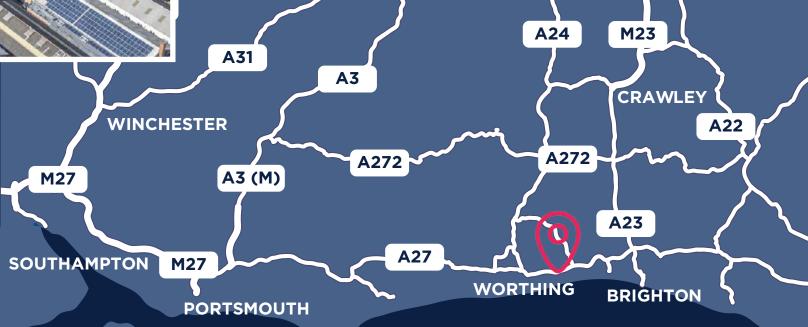

#### PROPERTY LOCATION

Situated on the well-known Dolphin Road Industrial Estate between Brighton (6 miles east) & Worthing (5 miles west) and forming part of a modern development of high-quality business units. The A259 and A27 are nearby, providing convenient access to the wider A27/A23/A24 corridors as well as many other nearby towns and cities. Shoreham town centre with its array of eateries, retail outlets and coastal walkways are less than 0.5 miles to the west whilst the railway station and various bus services are within walking distance. Nearby occupiers include Pyroban, Paladone Products, Dolphin Fitness, Higgidy, Infinity Foods, Barnes DAF and Heritage Parts Centre.

**LEGAL COSTS:** Each party is to be responsible for their own legal fees

**EPC:** The property is targeting an EPC rating of B

READING

**A2300 4 Minutes** 8 Minutes

LONDON

**M25** 

28 Minutes

M25