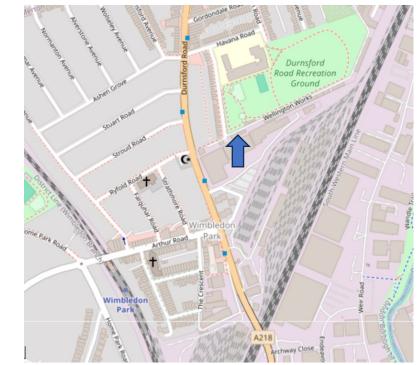

# LOCATION

The premises are located on the Wellington Works industrial Estate, in Wimbledon Park, South-West London. Central Wimbledon is approximately 1.5 miles to the South and Central London approximately 6 miles to the North.

The nearby A24 and A3 provide swift access into Central London and out to the M25.

Nearby public transport links include:

- Earlsfield Railway Station (0.7 miles)
- Wimbledon Park Tube Station (0.4 miles) -