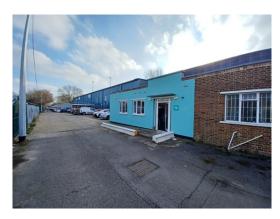

# MAKING PROPERTY WORK SHW.CO.UK

PTTH RANGE IN THE PERSON

TOLETOFFICE / WORKSHOP UNIT – 473 SQ FT (43.94 SQ M)Unit 1B Wellington Works, Wellington Road, London, SW19 8EQ

STARDS STRACT TRALLARD

### DESCRIPTION

The premises comprises an end-of-terrace office/workshop unit of brick construction. The unit benefits from suspended ceilings, WCs, on-site parking, electric panel heating and double-glazed windows.