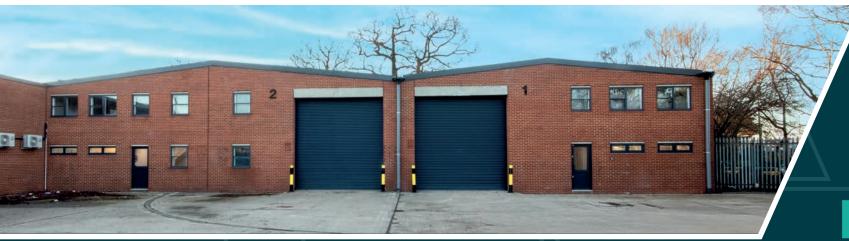

## UNITS TO LET

Forgewood Industrial Estate comprises of 13 units of steel portal frame with offices at first floor level.

Units 1 and 2 have been fully refurbished throughout with new roofs, LED lighting and redecoration throughout and benefits from a self-contained, secure yard. The units can be taken separately or together.

## **Specification**

- Fully refurbished
- New roofs
- Roof lights
- LED lighting
- 5.2m eaves (max)
- Surface level loading

| UNIT 1            | DESCRIPTION                   | SIZE SQ FT | EPC RATING |  |
|-------------------|-------------------------------|------------|------------|--|
|                   | Warehouse                     | 2,774      |            |  |
|                   | Office                        | 432        |            |  |
|                   | TOTAL                         | 3,176      | TBC        |  |
| UNIT 2            | Warehouse                     | 3,621      |            |  |
|                   | Office                        | 634        |            |  |
|                   | TOTAL                         | 4,255      | TBC        |  |
| UNITS 1 AND 2 CAN | JNITS 1 AND 2 CAN BE COMBINED |            |            |  |
| COMBINED TOTAL    |                               | 7,431      |            |  |