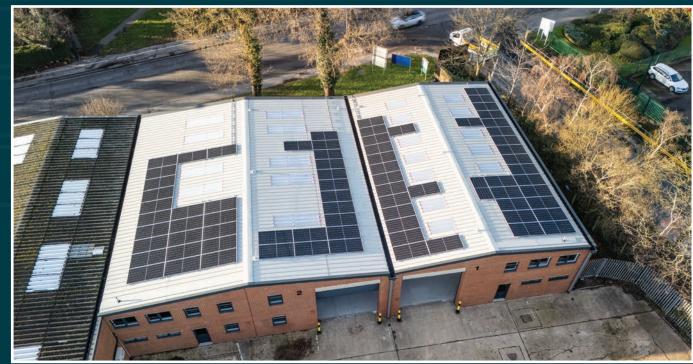

## UNITS TO LET

Forgewood Industrial Estate comprises of 13 units of steel portal frame with offices at first floor level.

Units 1 and 2 have been fully refurbished throughout with new roofs, LED lighting and redecoration throughout and benefits from a self-contained, secure yard. The units can be taken separately or together.