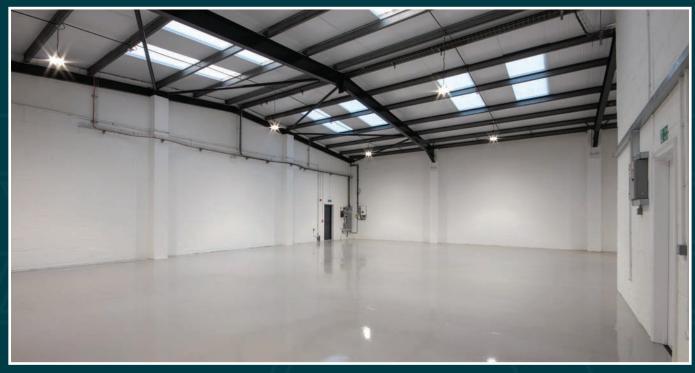

## UNITS TO LET

Forgewood Industrial Estate comprises of 13 units of steel portal frame with offices at first floor level.

Units 1 and 2 have been fully refurbished throughout with new roofs, LED lighting and redecoration throughout and benefits from a self-contained, secure yard. The units can be taken separately or together.

## **Specification**

- Fully refurbished
- New roofs
- Roof lights
- LED lighting
- 5.2m eaves (max)
- Surface level loading

| UNIT 1            | DESCRIPTION                   | SIZE SQ FT | EPC RATING |  |
|-------------------|-------------------------------|------------|------------|--|
|                   | Warehouse                     | 2,774      |            |  |
|                   | Office                        | 432        |            |  |
|                   | TOTAL                         | 3,176      | TBC        |  |
| UNIT 2            | Warehouse                     | 3,621      |            |  |
|                   | Office                        | 634        |            |  |
|                   | TOTAL                         | 4,255      | TBC        |  |
| UNITS 1 AND 2 CAN | JNITS 1 AND 2 CAN BE COMBINED |            |            |  |
| COMBINED TOTAL    |                               | 7,431      |            |  |