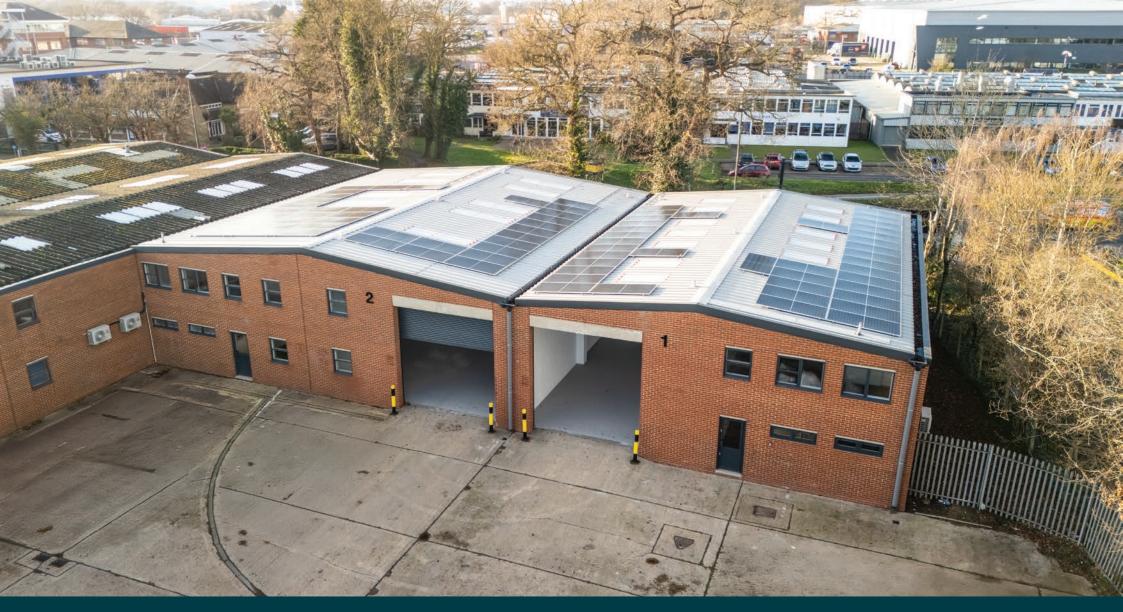

## UNITS TO LET

Forgewood Industrial Estate comprises of 13 units of steel portal frame with offices at first floor level.

Units 1 and 2 have been fully refurbished throughout with new roofs, LED lighting and redecoration throughout and benefits from a self-contained, secure yard. The units can be taken separately or together.

## **Specification**

- Fully refurbished
- New roofs
- Roof lights
- LED lighting
- 5.2m eaves (max)
- Surface level loading

| UNIT 1            | DESCRIPTION                   | SIZE SQ FT | EPC RATING |  |
|-------------------|-------------------------------|------------|------------|--|
|                   | Warehouse                     | 2,774      |            |  |
|                   | Office                        | 432        |            |  |
|                   | TOTAL                         | 3,176      | TBC        |  |
| UNIT 2            | Warehouse                     | 3,621      |            |  |
|                   | Office                        | 634        |            |  |
|                   | TOTAL                         | 4,255      | TBC        |  |
| UNITS 1 AND 2 CAN | JNITS 1 AND 2 CAN BE COMBINED |            |            |  |
| COMBINED TOTAL    |                               | 7,431      |            |  |