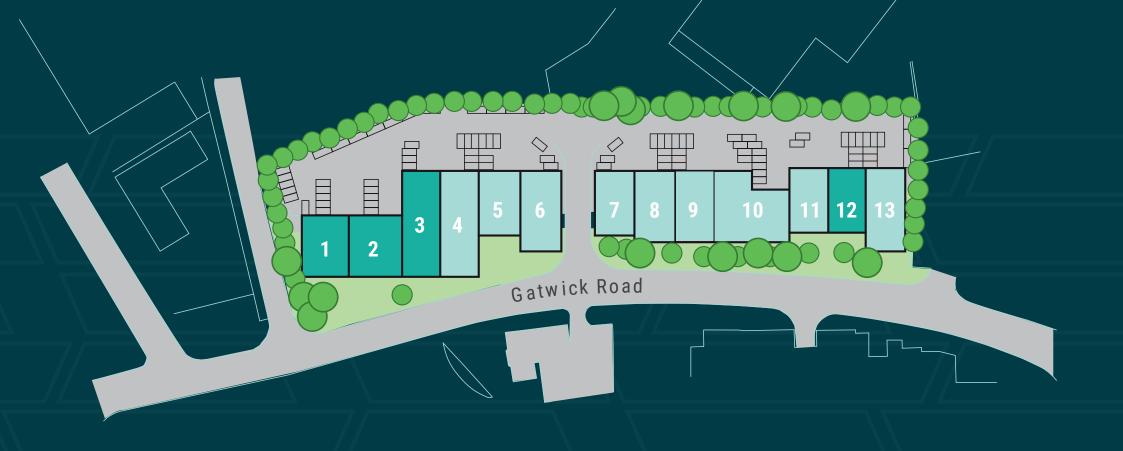

## UNITS TO LET

Forgewood Industrial Estate comprises of 13 units of steel portal frame with offices at first floor level.

Units 1 and 2 have been fully refurbished throughout with new roofs, LED lighting and redecoration throughout and benefits from a self-contained, secure yard. The units can be taken separately or together.

Unit 3 and Unit 12 are also available and are to be refurbished.