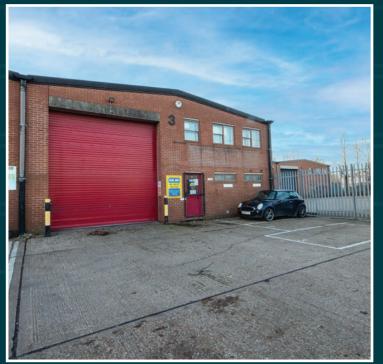

## UNITS TO LET

Forgewood Industrial Estate comprises of 13 units of steel portal frame with offices at first floor level.

Units 1 and 2 have been fully refurbished throughout with new roofs, LED lighting and redecoration throughout and benefits from a self-contained, secure yard. The units can be taken separately or together.

Unit 3 and Unit 12 are also available and are to be refurbished.