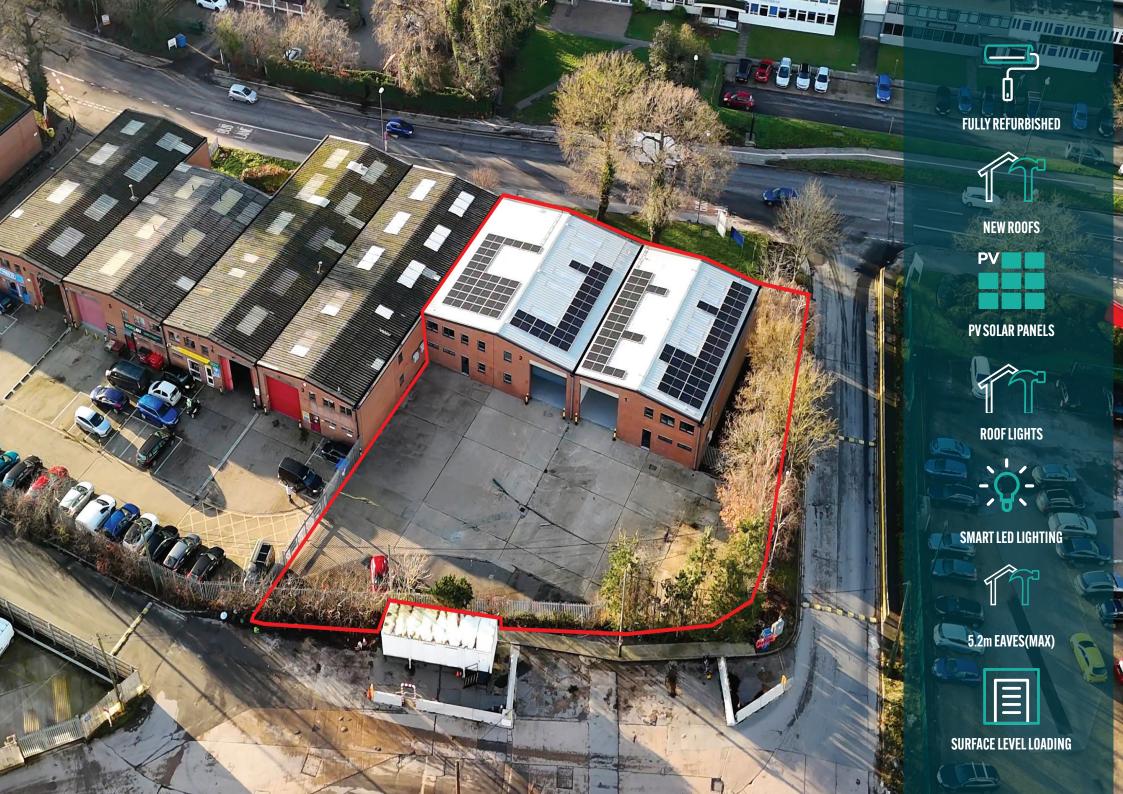

## UNITS TO LET

Forgewood Industrial Estate comprises of 13 units of steel portal frame with offices at first floor level.

Units 1 and 2 have been fully refurbished throughout with new roofs, LED lighting and redecoration throughout and benefits from a self-contained, secure yard. The units can be taken separately or together.

## **Specification**

- Fully refurbished
- New roofs
- Roof lights
- LED lighting
- 5.2m eaves (max)
- Surface level loading

| UNIT 1            | DESCRIPTION                   | SIZE SQ FT | EPC RATING |  |
|-------------------|-------------------------------|------------|------------|--|
|                   | Warehouse                     | 2,774      |            |  |
|                   | Office                        | 432        |            |  |
|                   | TOTAL                         | 3,176      | TBC        |  |
| UNIT 2            | Warehouse                     | 3,621      |            |  |
|                   | Office                        | 634        |            |  |
|                   | TOTAL                         | 4,255      | TBC        |  |
| UNITS 1 AND 2 CAN | JNITS 1 AND 2 CAN BE COMBINED |            |            |  |
| COMBINED TOTAL    |                               | 7,431      |            |  |