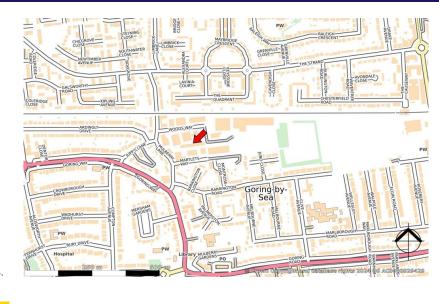

#### LOCATION

The unit is situated on the northern side of Martlets Way which forms part of the well established Martlets Trading Estate.

The Martlets Trading Estate is approximately 2 miles to the west of Worthing town centre via the A259 which provides access to the main A27 (approximately 2 miles north west) via Titnore Lane.