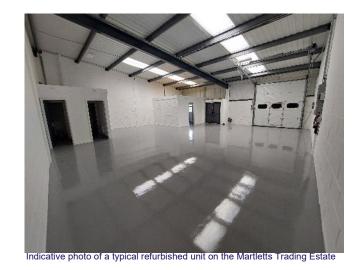

### **DESCRIPTION**

The unit, which is to be shortly refurbished, forms part of a block of single storey light industrial units with brick and block walls and profile sheet cladding under an insulated profile sheet roof with translucent roof lights.

Internally, the unit is made out to provide a manufacturing/warehouse area together with WC facilities.

Access for loading is via an electrically operated up and overloading door which also corporates for separate pedestrian entrance. There is car parking immediately in front of the unit.