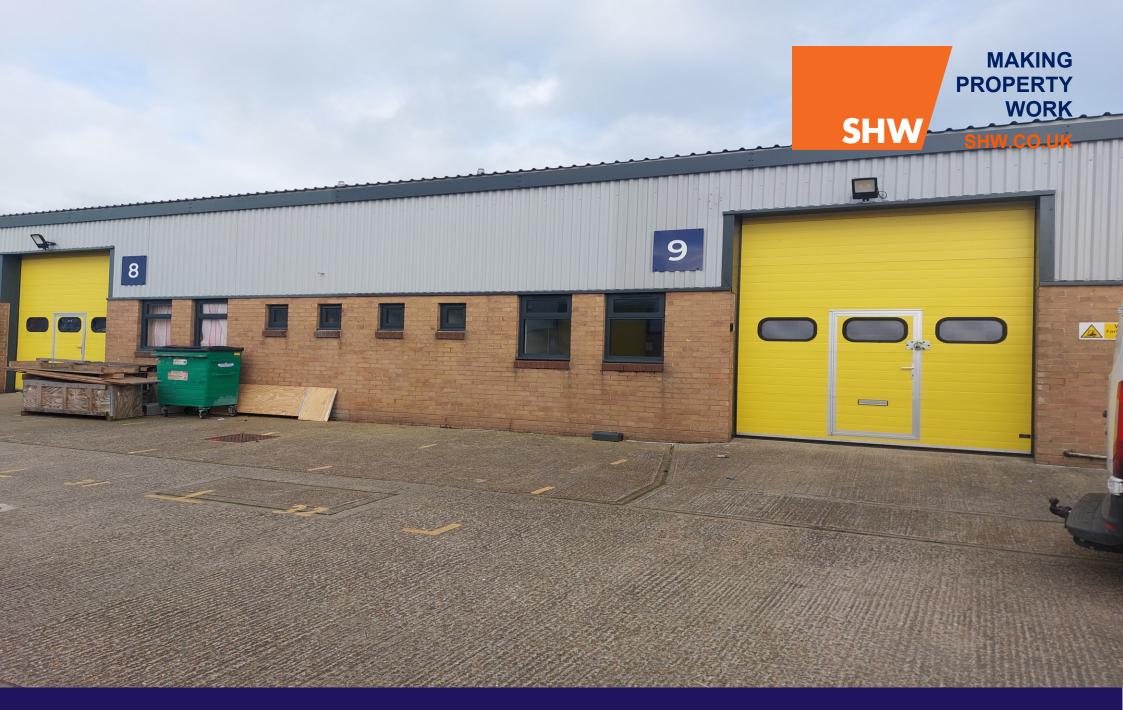

### **DESCRIPTION**

The unit, which is to be shortly refurbished, forms part of a block of single storey light industrial units with brick and block walls and profile sheet cladding under an insulated profile sheet roof with translucent roof lights.

Internally, the unit is made out to provide a manufacturing/warehouse area together with WC facilities.

Access for loading is via an electrically operated up and overloading door which also corporates for separate pedestrian entrance. There is car parking immediately in front of the unit.

#### **AMENITIES / OPPORTUNITY**

- Eaves height 3.94m 5.08m
- WC facilities
- LED lighting throughout
- 3-phase electricity
- Electrically operated up & overloading door with separate pedestrian entrance
- · Car parking immediately outside the unit