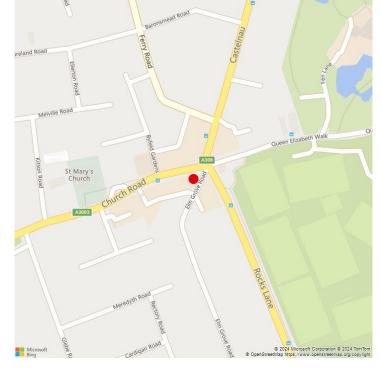

## **LOCATION**

The premises are sited on the corner of Church Road, Rocks Lane and Castlenau. Approx 400 metres from Barnes Pond, The property is close to the Olympic Studios, and the area is known for its high-quality family homes.