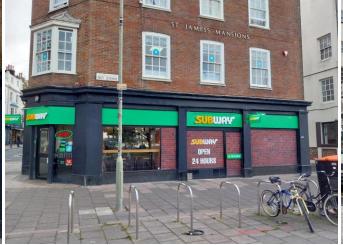

#### LOCATION

The property is situated in a highly prominent position on the corner of St James's Street and Old Steine. Opposite Sainsburys Local, close to the Royal Pavilion and Palace Pier / Seafront the property receives a high amount of footfall. Nearby occupiers include VIP Pizza, Red Roaster, Down To Earth Coffee, Sainsburys Local and Morrisons.