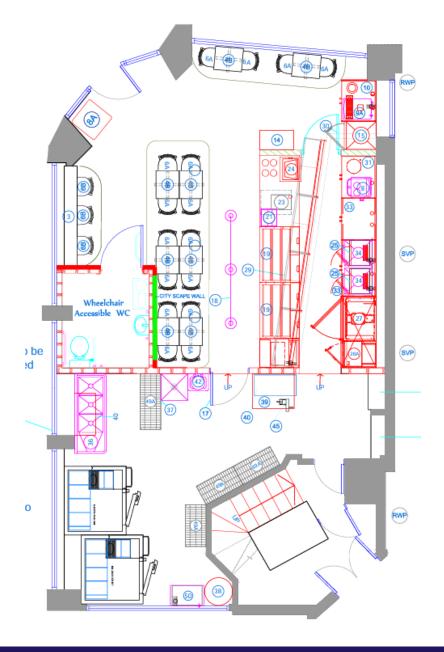

## **DESCRIPTION**

The space is configured as ground floor seating area with counter and preparation / storage to the rear of the shop. The premises has undergone an extensive fit out and therefore presents well in its current condition. The sales area is currently arranged to accommodate approximately 20 covers.

FLOOR AREAS

| GROUND<br>FLOOR | 720 FT <sup>2</sup> | 66.9 M <sup>2</sup> |
|-----------------|---------------------|---------------------|
| TOTAL<br>AREA   | 720 FT <sup>2</sup> | 66.9 M <sup>2</sup> |