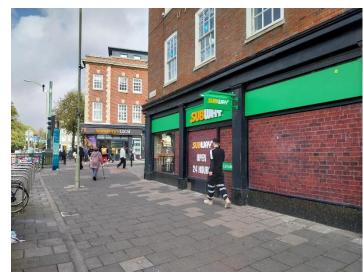

#### LOCATION

The property is situated in a highly prominent position on the corner of St James's Street and Old Steine. Opposite Sainsburys Local, close to the Royal Pavilion and Palace Pier / Seafront the property receives a high amount of footfall. Nearby occupiers include VIP Pizza, Red Roaster, Down To Earth Coffee, Sainsburys Local and Morrisons.