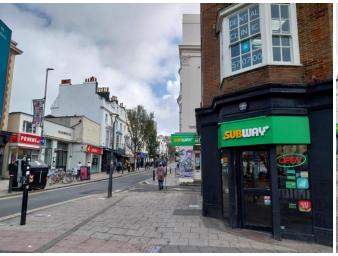

#### LOCATION

The property is situated in a highly prominent position on the corner of St James's Street and Old Steine. Opposite Sainsburys Local, close to the Royal Pavilion and Palace Pier / Seafront the property receives a high amount of footfall. Nearby occupiers include VIP Pizza, Red Roaster, Down To Earth Coffee, Sainsburys Local and Morrisons.