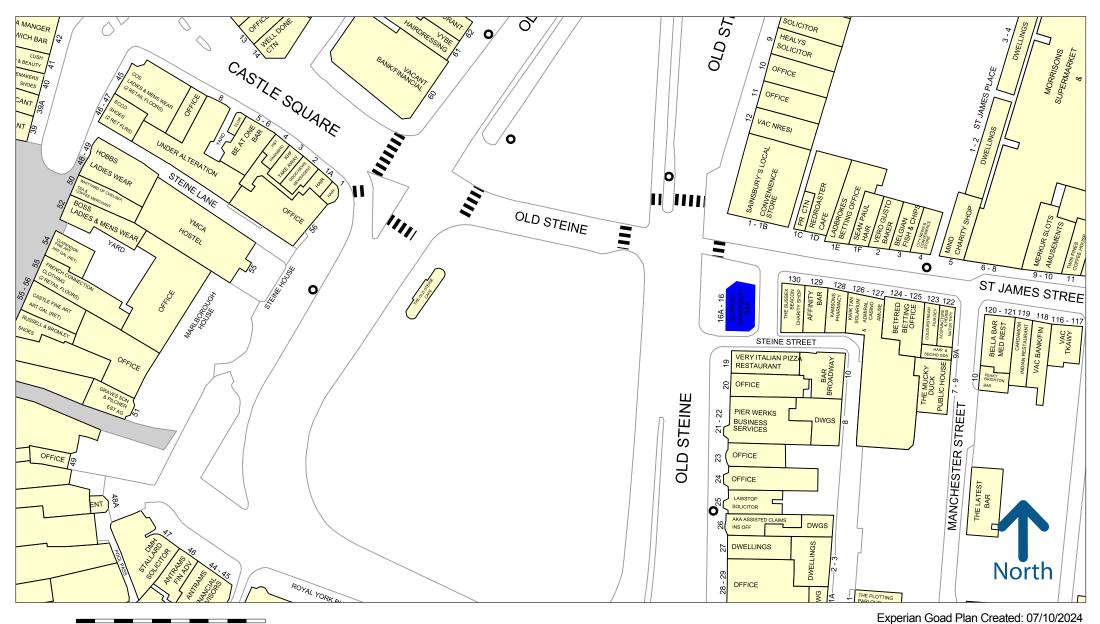

#### LOCATION

The property is situated in a highly prominent position on the corner of St James's Street and Old Steine. Opposite Sainsburys Local, close to the Royal Pavilion and Palace Pier / Seafront the property receives a high amount of footfall. Nearby occupiers include VIP Pizza, Red Roaster, Down To Earth Coffee, Sainsburys Local and Morrisons.