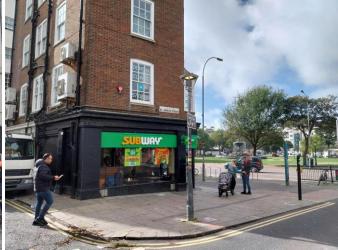

TO LET

PRIME RETURN FRONTAGE CLASS E UNIT - LEASE AVAILABLE 720 SQ FT (66.9 SQ M)

16 Old Steine, Brighton, East Sussex, BN1 1EL

Rent | £37,000 pax 16 October 2024

#### LOCATION

The property is situated in a highly prominent position on the corner of St James's Street and Old Steine. Opposite Sainsburys Local, close to the Royal Pavilion and Palace Pier / Seafront the property receives a high amount of footfall. Nearby occupiers include VIP Pizza, Red Roaster, Down To Earth Coffee, Sainsburys Local and Morrisons.

## **DESCRIPTION**

The space is configured as ground floor seating area with counter and preparation / storage to the rear of the shop. The premises has undergone an extensive fit out and therefore presents well in its current condition. The sales area is currently arranged to accommodate approximately 20 covers.