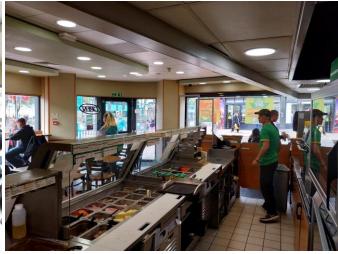

## **DESCRIPTION**

The space is configured as ground floor seating area with counter and preparation / storage to the rear of the shop. The premises has undergone an extensive fit out and therefore presents well in its current condition. The sales area is currently arranged to accommodate approximately 20 covers.