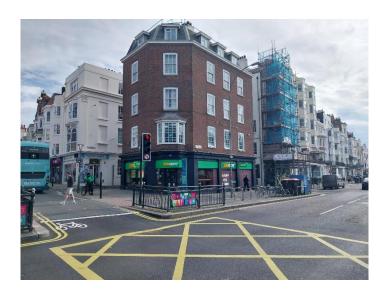

#### LOCATION

The property is situated in a highly prominent position on the corner of St James's Street and Old Steine. Opposite Sainsburys Local, close to the Royal Pavilion and Palace Pier / Seafront the property receives a high amount of footfall. Nearby occupiers include VIP Pizza, Red Roaster, Down To Earth Coffee, Sainsburys Local and Morrisons.