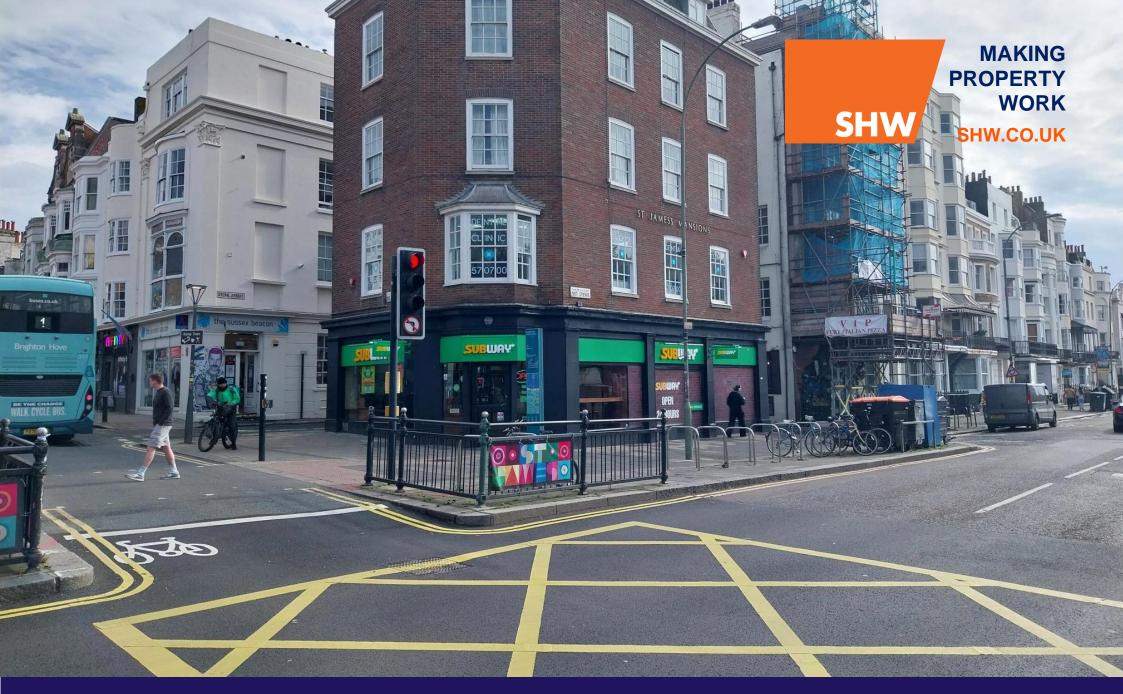

#### LOCATION

The property is situated in a highly prominent position on the corner of St James's Street and Old Steine. Opposite Sainsburys Local, close to the Royal Pavilion and Palace Pier / Seafront the property receives a high amount of footfall. Nearby occupiers include VIP Pizza, Red Roaster, Down To Earth Coffee, Sainsburys Local and Morrisons.

## **DESCRIPTION**

The space is configured as ground floor seating area with counter and preparation / storage to the rear of the shop. The premises has undergone an extensive fit out and therefore presents well in its current condition. The sales area is currently arranged to accommodate approximately 20 covers.