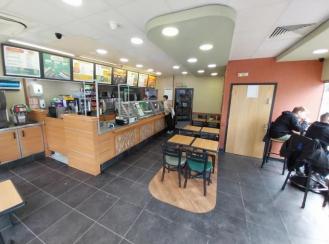

## **DESCRIPTION**

The space is configured as ground floor seating area with counter and preparation / storage to the rear of the shop. The premises has undergone an extensive fit out and therefore presents well in its current condition. The sales area is currently arranged to accommodate approximately 20 covers.