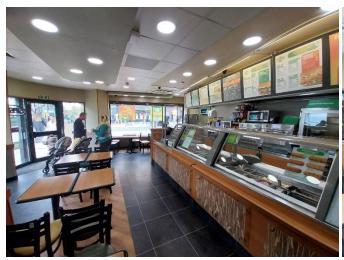

## **DESCRIPTION**

The space is configured as ground floor seating area with counter and preparation / storage to the rear of the shop. The premises has undergone an extensive fit out and therefore presents well in its current condition. The sales area is currently arranged to accommodate approximately 20 covers.