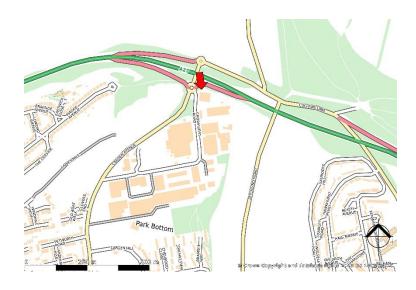

## **LOCATION**

The property is located to the north of Brighton city centre, only a few metres from the A27, within 2 or 3 minutes drive of the A23/A27 junction. Exion 27 occupies a very prominent position at the front of Hollingbury Commercial and Industrial Park. The Park comprises a mixture of office space, retail and car showrooms.