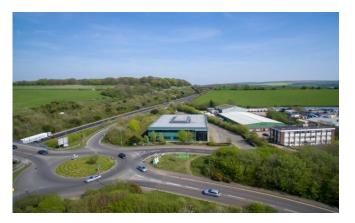

## **LOCATION**

The property is located to the north of Brighton city centre, only a few metres from the A27, within 2 or 3 minutes drive of the A23/A27 junction. Exion 27 occupies a very prominent position at the front of Hollingbury Commercial and Industrial Park. The Park comprises a mixture of office space, retail and car showrooms.

#### **DESCRIPTION**

Exion 27 provides a stand alone property, arranged over two storeys, and accessed via a double height glazed reception.

The available space is on the 1st floor and provides c.12,700 sq ft.