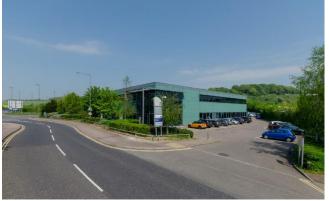

#### **DESCRIPTION**

Exion 27 provides a stand alone property, arranged over two storeys, and accessed via a double height glazed reception.

The available space is on the 1st floor and provides c.12,700 sq ft.

Internally the accommodation is air-conditioned and has male and female WCs on each floor, with suspended ceilings and LED lighting. There is an 8 person passenger lift.

There is parking around the building and 37 spaces are allocated to the 1st floor.