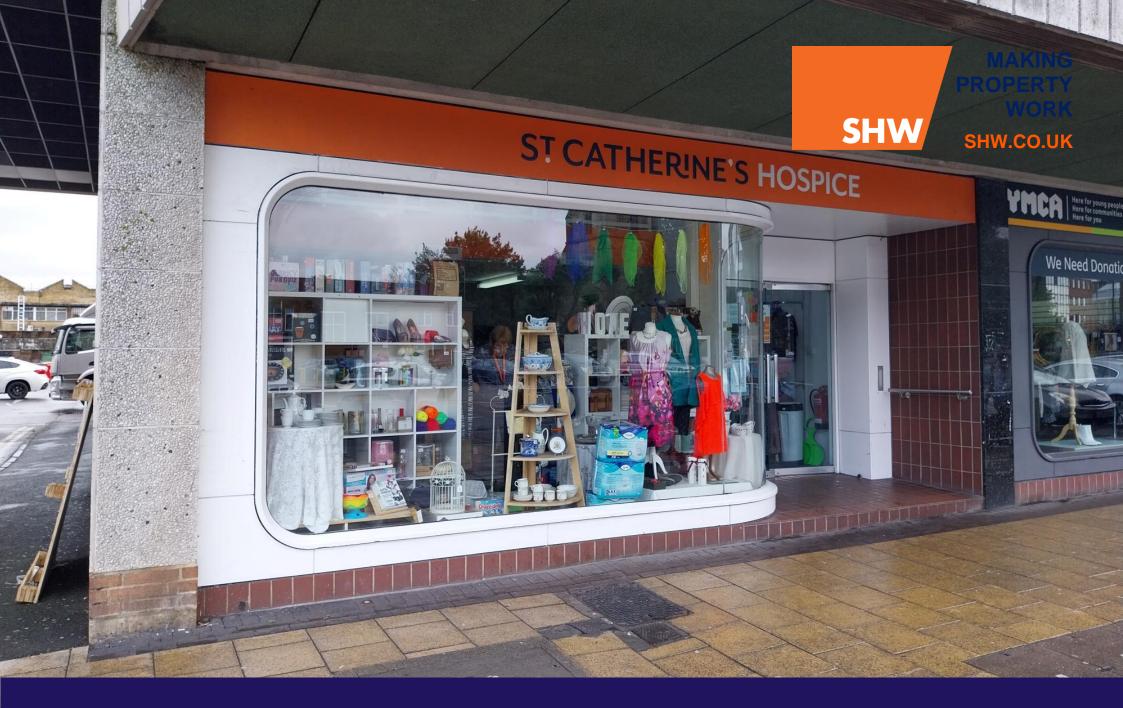

TO LET

RETAIL UNIT – 1,536 SQ FT (142.70 SQ M) 31 The Broadway, Crawley, West Sussex, RH10 1HD

# DESCRIPTION

The property comprises a large ground floor sales area, mezzanine currently configured as a café, W/C facilities and fire escape to the rear. The property also benefits from a susspended ceiling, recessed LED lighting and large glass shop frontage.

# LOCATION

The premises occupy a prominent position on The Broadway in Crawley close to the junction with Queens Square, Boulevard, Broadwalk and High Street. Nearby occupiers include Mansell Mctaggart, Kokoro, Mcdonalds, Taj the Grocer and Kings Gym.

### **AMENITIES / OPPORTUNITY**

- Prominent corner position
- Large glass frontage
- Mezzanine level
- Large pay and display parking adjacent to the shop.