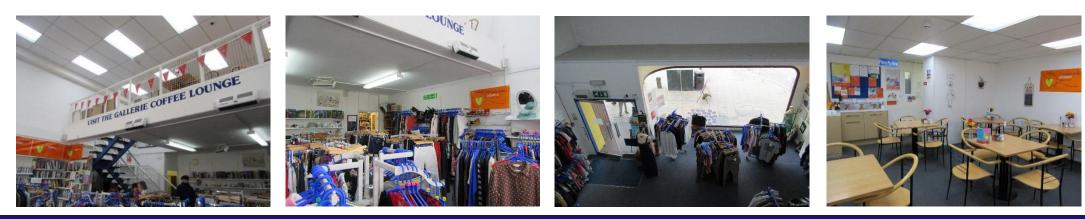

# DESCRIPTION

The property comprises a large ground floor sales area, mezzanine currently configured as a café, W/C facilities and fire escape to the rear. The property also benefits from a susspended ceiling, recessed LED lighting and large glass shop frontage.

# ACCOMMODATION

|                         | SQ FT | SQ M   |
|-------------------------|-------|--------|
| Ground floor sales area | 1,042 | 96.87  |
| Mezzanine               | 494   | 45.90  |
| TOTAL                   | 1,536 | 142.70 |

### **AMENITIES / OPPORTUNITY**

- Prominent corner position
- Large glass frontage
- Mezzanine level
- Large pay and display parking adjacent to the shop.