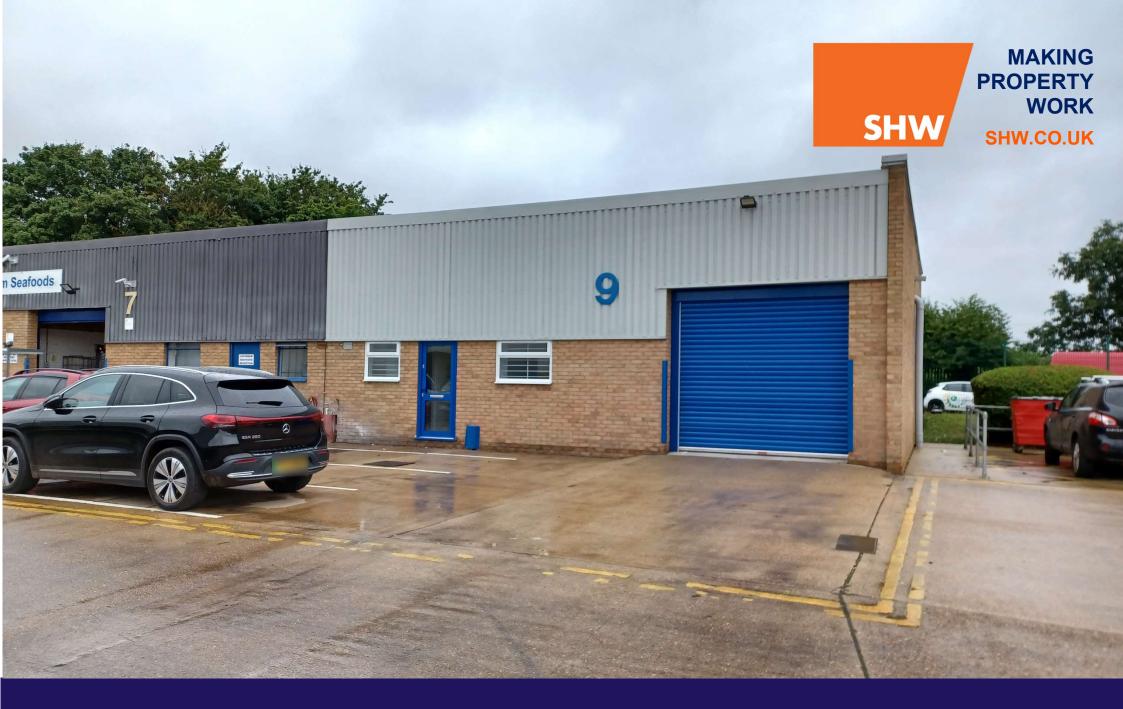

TO LET

INDUSTRIAL AND WAREHOUSE – 1,504 SQ FT (139.73 SQ M) Unit 9, Silverwing Industrial Estate, Horatius Way, Croydon, CR0 4RU

## **DESCRIPTION**

The property comprises an end-of-terrace unit of brickwork construction with steel trussed roof and a concrete floor.

Located on Sliverwing Industrial Estate, the unit benefits from 3 parking spaces, a small office and is fully refurbished.

## **AMENITIES**

- Fully refurbished
- Small office
- 3-phase electricity
- Kitchenette
- · Roller shutter loading door
- LED lighting
- WC facilities