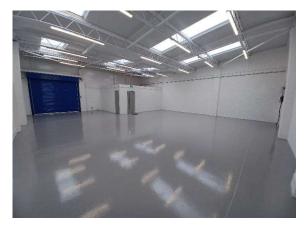

## **DESCRIPTION**

The property comprises an end-of-terrace unit of brickwork construction with steel trussed roof and a concrete floor.

Located on Sliverwing Industrial Estate, the unit benefits from 3 parking spaces, a small office and is fully refurbished.

## **ACCOMMODATION**

|           | SQ FT | SQ M   |
|-----------|-------|--------|
| Warehouse | 1,504 | 139.73 |

Approximate gross internal area

## **AMENITIES**

- Fully refurbished
- Small office
- 3-phase electricity
- Kitchenette
- · Roller shutter loading door
- LED lighting
- WC facilities