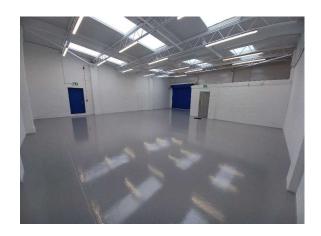

## **DESCRIPTION**

The property comprises an end-of-terrace unit of brickwork construction with steel trussed roof and a concrete floor.

Located on Sliverwing Industrial Estate, the unit benefits from 3 parking spaces, a small office and is fully refurbished.

## **ACCOMMODATION**

|           | SQ FT | SQ M   |
|-----------|-------|--------|
| Warehouse | 1,504 | 139.73 |

Approximate gross internal area

## **AMENITIES**

- Fully refurbished
- Small office
- 3-phase electricity
- Kitchenette
- · Roller shutter loading door
- LED lighting
- WC facilities