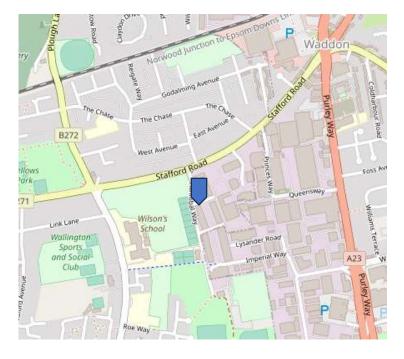

## **LOCATION**

The unit is situated on the Silverwing Industrial Estate approximately 1.5 miles to the southwest of Croydon Town Centre located just off the Stafford Road, B271, a short distance from its junction is the Purley Way A23, which itself provides access to Central London to the north and the M23/M25 motorways to the south.

## **EPC**

The property has an EPC rating of D.

© OpenStreetMap contributors