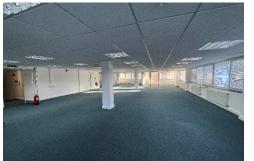

#### DESCRIPTION

Medway House is a three storey detached office building. The first and second floors provide predominantly open plan offices with a number of glass-partitioned offices and meeting **rooms.** 

#### **AMENITIES**

- Perimeter trunking
- Gas fired central heating (not tested)
- Air conditioning (not tested)
- Suspended ceiling with recessed cat II lighting
- 6 car parking spaces per floor