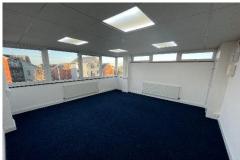

#### DESCRIPTION

Medway House is a three storey detached office building. The first and second floors provide predominantly open plan offices with a number of glass-partitioned offices and meeting **rooms.** 

#### **AMENITIES**

- Perimeter trunking
- Gas fired central heating (not tested)
- Air conditioning (not tested)
- Suspended ceiling with recessed cat II lighting
- 6 car parking spaces per floor