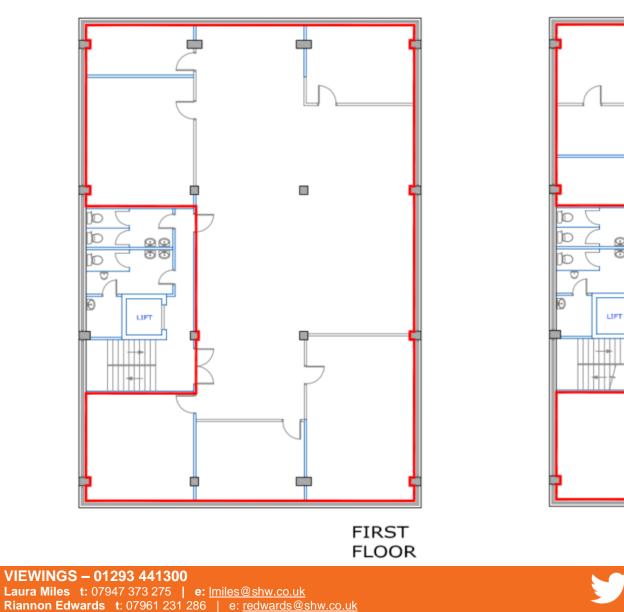

#### **ACCOMMODATION (NIA)**

|              | SQ FT | SQ M   |
|--------------|-------|--------|
| First Floor  | 2,694 | 250.27 |
| Second Floor | 2,688 | 249.78 |
| TOTAL        | 5,382 | 500.05 |

#### DESCRIPTION

Medway House is a three storey detached office building. The first and second floors provide predominantly open plan offices with a number of glass-partitioned offices and meeting **rooms.** 