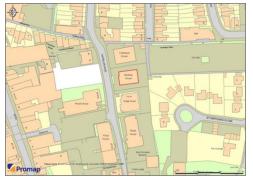

#### LOCATION

The offices are situated in the main office pitch of East Grinstead, close to the High Street and its amenities. Local public transport is available in the High Street and East Grinstead mainline railway station is approximately ¾ of a mile distant providing services to London Bridge and London Victoria