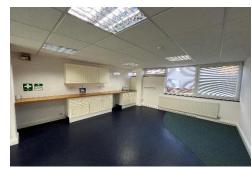

#### DESCRIPTION

Medway House is a three storey detached office building. The first and second floors provide predominantly open plan offices with a number of glass-partitioned offices and meeting **rooms.** 

#### **AMENITIES**

- Perimeter trunking
- Gas fired central heating (not tested)
- Air conditioning (not tested)
- Suspended ceiling with recessed cat II lighting
- 6 car parking spaces per floor