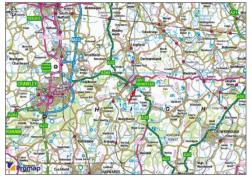

East Grinstead is well located approximately 6.5 miles east of the M23 (J10), approximately 11.2 miles south of the M25 (J6) and approximately 10 miles to the east of Gatwick Airport.