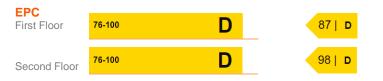

#### **ACCOMMODATION (NIA)**

|              | SQ FT | SQ M   |
|--------------|-------|--------|
| First Floor  | 2,694 | 250.27 |
| Second Floor | 2,688 | 249.78 |
| TOTAL        | 5,382 | 500.05 |