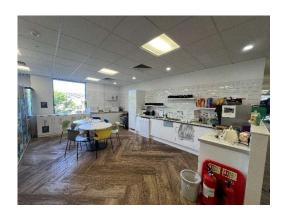

#### **DESCRIPTION**

A quality and currently fitted office suite on the second floor occupying a prominent position in the heart of Crawley's Town Centre office area. The suite currently provides a mixture of open plan offices, a meeting room suite, client area and break out spaces in a building that had extensive Landlord refurbishment work some 8 years go. The suite is subject to dilapidations.

## **AMENITIES**

- Air Conditioning
- Raised Access Floor
- Car parking at 1:228 sq ft
- Currently fitted meeting room and partitioning
- · Ladies and Gents W/C
- Kitchen accommodation